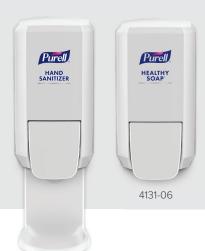

## PRODUCT REFILLS Hand Sanitizer • Soap

4121-06

| PURELL® CS2 Manual Dispenser                             |                          | Size    | GOJO<br>SKU | Distributor<br>SKU | Orderable<br>SKU |
|----------------------------------------------------------|--------------------------|---------|-------------|--------------------|------------------|
| PURELL® Hand Sanitizer Dispenser – White                 |                          | 1000 mL | 4121-06     | 68216              | ✓                |
| PURELL HEALTHY SOAP™ Dispenser - White                   |                          | 1000 mL | 4131-06     | -                  |                  |
| PURELL® CS2 Refill - Hand Sanitizer                      | Product<br>Certification | Size    | GOJO<br>SKU | Distributor<br>SKU | Orderable<br>SKU |
| PURELL® Advanced Hand Sanitizer Green Certified Gel      | <b>O O O</b>             | 1000 mL | 4163-08     | 68217              | ✓                |
| PURELL® CS2 Refill - Hand Soap                           | Product<br>Certification | Size    | GOJO<br>SKU | Distributor<br>SKU | Orderable<br>SKU |
| PURELL HEALTHY SOAP™ Premium Lotion Handwash             | 0                        | 1000 mL | 4171-08     | -                  |                  |
| PURELL HEALTHY SOAP™ Antibacterial Lotion Soap with PCMX |                          | 1000 mL | 4173-08     | -                  |                  |