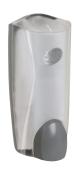

# Shower + Sink Solutions

1 Liter Liquid Dispensers for Body Wash and Hand Soap

# Shower & Sink Solutions

1 Liter Liquid Dispensers for Body Wash and Hand Soap.

Unique non-corrosive key. Locking mechanism helps prevent vandalism.

HAIR+ BODY WASH GEL DOUCHE CORPS+ CHEVEUX

1 L (33.8 FI Oz US