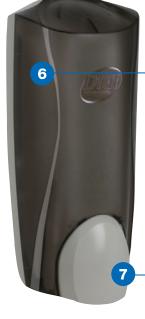

1 liter bottles contain high quality Dial® products

Bottle evacuates completely.

No waste – use all the soap
you pay fo

Removable reservoir holds 220 mL of soap, making total system capacity 1220 mL.

Translucent cover allows for continuous soap viewing.

Large push button is intuitive and ADA compliant.

Bottle is induction sealed for added safety. Seal is auto-punctured when installed in the dispenser. Eliminates mess.

Adjustable ring allows for easy control of dosage.

3 settings: .76 mL, 1.2 mL, 1.54 mL

### Dispenser Dimensions:

H: 12.34" W: 5.12" D: 3.98"

D: includes push lever; deepest without lever = 3.90"