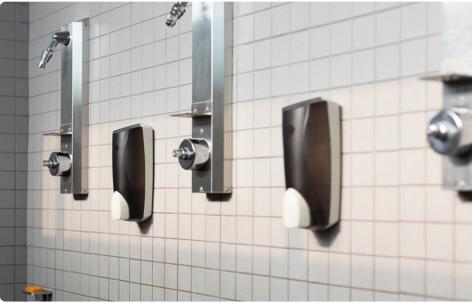

# Shower + Sink Solutions

1 Liter Liquid Dispensers for Body Wash and Hand Soap

# Shower & Sink Solutions

1 Liter Liquid Dispensers for Body Wash and Hand Soap.

Unique non-corrosive key. Locking mechanism helps prevent vandalism.

HAIR+ BODY WASH GEL DOUCHE CORPS+ CHEVEUX

1 L (33.8 FI Oz US

### FOR USE IN A VARIETY OF SPACES:

- · Health & Fitness
- · Hospitality
- · Education
- · Healthcare
- · Property Management
- · And MUCH more!

Manufacturing

· Government/Military

| Product Description                                                 | Registration # | Category Code |
|---------------------------------------------------------------------|----------------|---------------|
| Dial® Professional Gold Antibacterial Liquid Hand Soap              | 155014         | E2            |
| Dial® Professional Sensitive Skin<br>Antibacterial Liquid Hand Soap | 155016         | E2            |