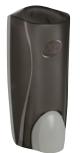

# Shower + Sink Solutions

1 Liter Liquid Dispensers for Body Wash and Hand Soap

# Shower & Sink Solutions

1 Liter Liquid Dispensers for Body Wash and Hand Soap.

Unique non-corrosive key. Locking mechanism helps prevent vandalism.

HAIR+ BODY WASH GEL DOUCHE CORPS+ CHEVEUX

1 L (33.8 FI Oz US