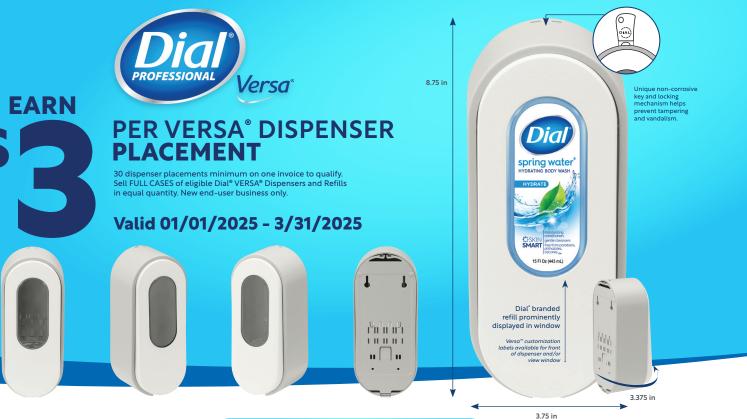

### **DISTRIBUTOR SALES REP PROMOTION**

#### HOW TO GET YOUR REBATE:

1) Sell FULL CASES of eligible Dial® VERSA® Dispensers and Refills in equal quantity (ex. 5 cases of dispensers and 5 cases of refills to an End User - between January 1, 2025 and March 31, 2025. Must be sold in full case quantities and have equal quantity of Dispensers and Refills sold to the end user. 2) Minimum 30-unit placement of eligible Dial® Professional Versa® Dispensers to an End User – between January 1, 2025 and March 31, 2025. 3) A minimum of 30 dispensers must be placed to qualify for the Spiff (Minimum payout \$90). Only one invoice per submission in order to qualify. 4) DSR to register and submit Proof-of-Sale' documents at <u>www.dialprorewards.com</u> by no later than **April 30**, 2025. 5) Receive your Prepaid Mastercard® rebate in the mail. Please expect your Dial® Professional Prepaid Mastercard® to be mailed 8 weeks after your claim is processed. This Card is issued by Sunrise Banks NA., Member FDIC, pursuant to a license from Mastercard® International Incorporated. Mastercard® is a registered trademark, and the circles design is a trademark of Mastercard® International Incorporated. This card may be used everywhere Debit Mastercard® is a accepted. Registration, acceptance, or use of this card constitutes acceptance of the terms and conditions stated in the Prepaid Card Agreement. "Proof-of-Sale requirements: All POS must be system generated documents from the distributor, such as an invoice or summary report by DSR and have the following printed on the document(s): Company Purchased From (Distributor), Company Sold To (End User), Purchase Date (Including the year), and listing of products with Part Number, Description, Size/Case Count, and quantity sold. Submission amount and back up provided must be consistent. Each submission pay is limited to one DSR.

#### PROMOTIONAL REQUIREMENTS:

- Proof-of-Sale\* must be dated between 01/01/2025 3/31/2025 and include all
- information noted in Proof-of-Sale requirements.
- Rebates must be submitted by 04/30/25 or they will not be accepted.
- Maximum rebate payout is \$10,000 or 3,333 dispensers to qualify per DSR.
- Minimum rebate payout is \$90 or 30 Dispenser Placements per DSR.
- Cannot be combined with other promotions: deviated pricing, professional installation.
- No Returns allowed.
- For new / incremental End User placements only.

The offer applies only to the Dial<sup>®</sup> Professional Versa<sup>®</sup> Dispensers shown on this flyer.

• Proper tax documents will be issued. If necessary, all taxes on award over \$599 will require