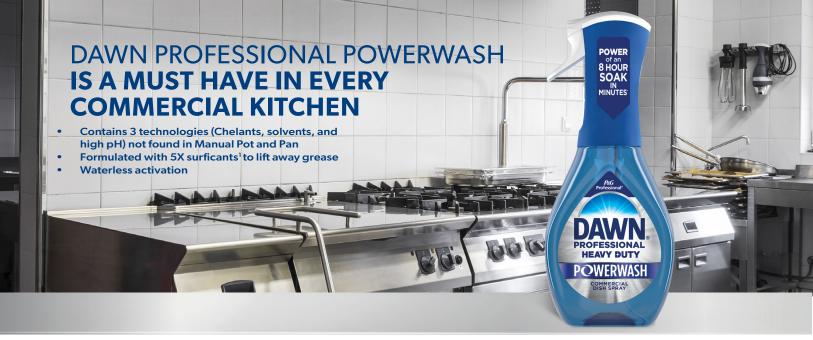

## PERFECT FOR ANY WASHING OUTSIDE OF THE 3-COMP SINK

- Large or immobile cooking items
- Pre-treat large trays, pots and baking sheets
- Get frequently used items, like knives and cutting boards, back into action fast