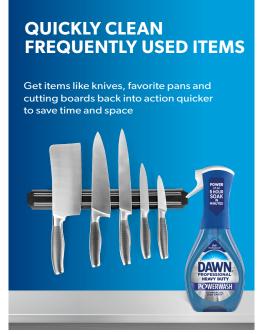

## PERFECT FOR ANY WASHING OUTSIDE OF THE 3-COMP SINK

- Large or immobile cooking items
- Pre-treat large trays, pots and baking sheets
- Get frequently used items, like knives and cutting boards, back into action fast