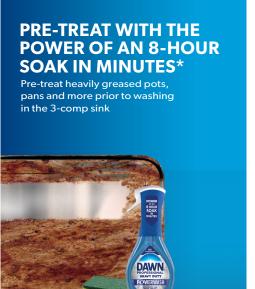

## PERFECT FOR ANY WASHING OUTSIDE OF THE 3-COMP SINK

- Large or immobile cooking items
- Pre-treat large trays, pots and baking sheets
- Get frequently used items, like knives and cutting boards, back into action fast