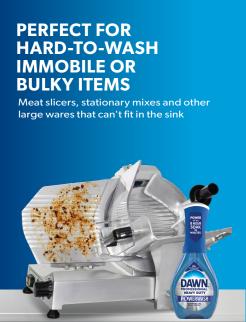

## PERFECT FOR ANY WASHING OUTSIDE OF THE 3-COMP SINK

- Large or immobile cooking items
- Pre-treat large trays, pots and baking sheets
- Get frequently used items, like knives and cutting boards, back into action fast