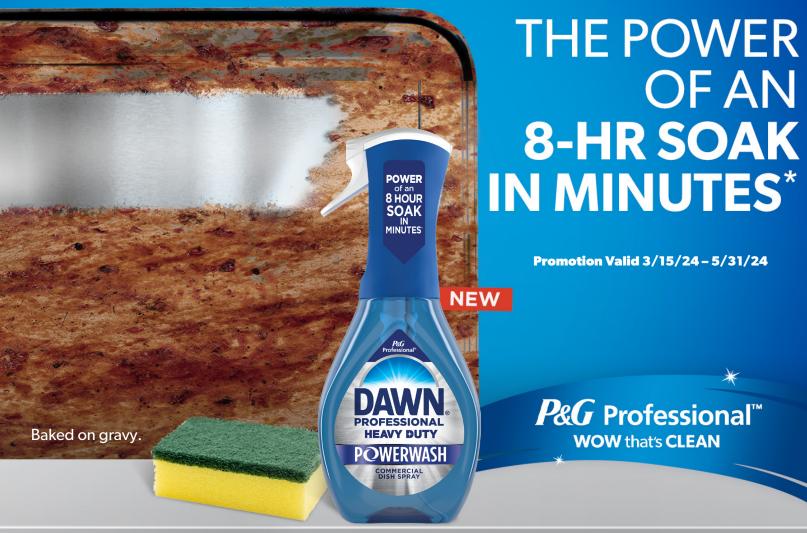

## **SOAK UP THE SAVINGS**

ON DAWN PROFESSIONAL POWERWASH

Dramatization. After 6 minute pre-treat

\*vs Dawn Non-Concentrated