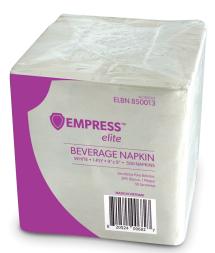

## Beverage Napkins

| ITEM#       | DESCRIPTION                         | CASE PACK              |
|-------------|-------------------------------------|------------------------|
| ELBN 850013 | Beverage Napkin 9 X 9, White, 1-ply | 8 Packs of 500 Napkins |