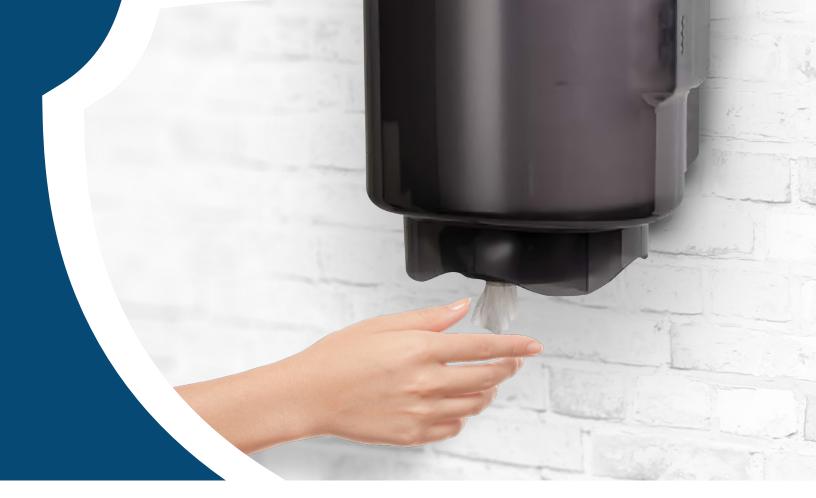

## Centerpull Towels

For a high-quality, absorbent hand-drying solution that reduces waste, choose Empress centerpull towels. Their single-sheet dispensing enhances hygiene by limiting cross-contamination and germ spread in any environment, from small facilities to busy public areas and kitchens – all while being economically sound.

## features:

- Minimizes contact with the unused towels, significantly reducing the risk of cross-contamination and the spread of germs
- Controlled, one-at-a-time dispensing naturally limits overuse
- Perfect for various cleaning and drying tasks, from hand drying to wiping spills