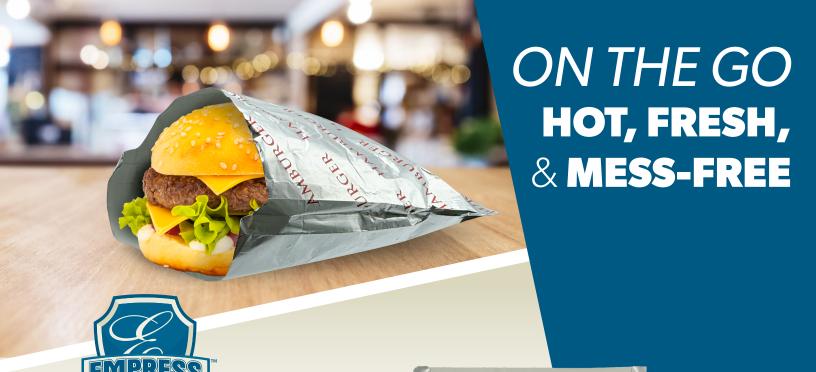

## **FOIL / PAPER BAGS**

Empress Foil/Paper bags are a versatile and practical solution for packaging hamburgers, cheeseburgers, sandwiches, hot dogs and more. They offer effective temperature control, mess prevention, and convenient portability, making them a popular choice for restaurants, food trucks, concession stands, and takeout food.