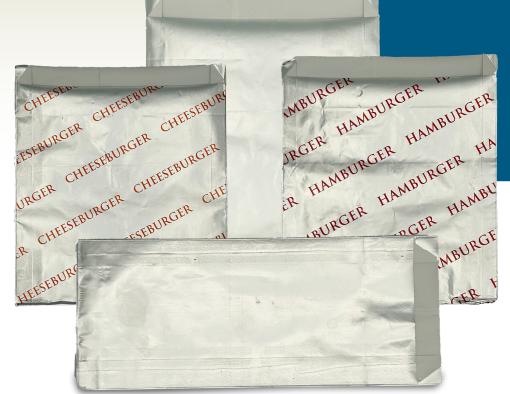

## **FOIL/PAPER BAGS**

| ITEM #      | MFR     | DESC                                                         | PACK      |
|-------------|---------|--------------------------------------------------------------|-----------|
| EMFB600765C | Empress | Foil / Paper Bag "Cheeseburger", 6.5 mic, 6" x 0.75" x 6.5"  | 1000 / cs |
| EMFB600765H | Empress | Foil / Paper Bag "Hamburger", 6.5 mic, 6" x 0.75" x 6.5"     | 1000 / cs |
| EMFB600765S | Empress | Foil / Paper Sandwich Bag Silver, 6.5 mic, 6" x 0.75" x 6.5" | 1000 / cs |
| EMFB351585S | Empress | Foil / Paper Hot Dog Bag Silver, 6.5 mic, 3.5" x 1.5" x 8.5" | 1000 / cs |