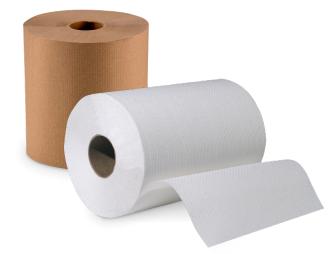

## Hardwound Roll Towels

## **Hassle-Free Hand Drying!**

Streamline your restroom maintenance and ensure a reliable hand drying experience with Empress Hardwound Roll Towels. Engineered to fit almost any universal dispenser, these dependable rolls offer a hassle-free solution that keeps facilities running smoothly. Hardwound roll towels offer greater capacity than folded towels, leading to fewer refills and reduced labor expenses.

## features:

- Less frequent roll changes
- · Universal dispenser compatibility
- Reliable and continuous hand drying

| ITEM#     | DESCRIPTION                                       | CASE PACK |
|-----------|---------------------------------------------------|-----------|
| RT 680021 | Hardwound Roll Towel, Kraft, 1 Ply, 7.875" x 800' | 6 Rolls   |
| RT 88006  | Hardwound Roll Towel, White, 1 Ply, 7.875" x 800' | 6 Rolls   |
| RT 123502 | Hardwound Roll Towel, Kraft, 1 Ply, 7.875" x 350' | 12 Rolls  |
| RT 126002 | Hardwound Roll Towel, Kraft, 1 Ply, 8" x 600'     | 12 Rolls  |