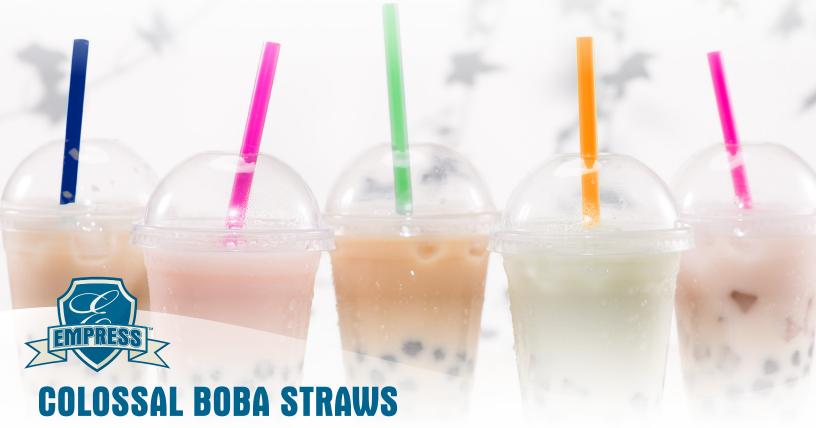

## **GET COLOSSAL!**

Ditch the boring straws and embrace the colossal fun with Empress Colossal Boba Straws! These bigger than jumbo beauties are perfect for boba tea enthusiasts, smoothie lovers, and anyone who wants to add a touch of fun to their tasty beverage experience.

- Supersized Diameter: Nearly half an inch wide, these straws tackle even the chewiest boba pearls and thickest smoothies with ease
- Vibrant Colors: Each pack boasts a variety of fun colors

| ITEM #    | MFR     | DESC                                                       | PACK       |
|-----------|---------|------------------------------------------------------------|------------|
| E9BOBA-NE | Empress | Mixed Neon Colossal Boba Straw 9" , 12mm Diameter, Wrapped | 4 / 500 cs |