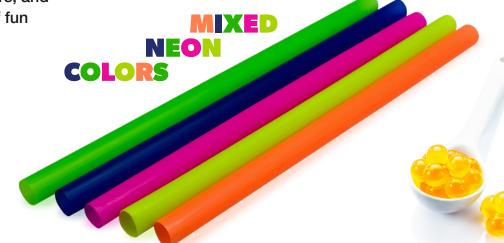

- Supersized Diameter: Nearly half an inch wide, these straws tackle even the chewiest boba pearls and thickest smoothies with ease
- Vibrant Colors: Each pack boasts a variety of fun colors

| ITEM #    | MFR     | DESC                                                       | PACK       |
|-----------|---------|------------------------------------------------------------|------------|
| E9BOBA-NE | Empress | Mixed Neon Colossal Boba Straw 9" , 12mm Diameter, Wrapped | 4 / 500 cs |