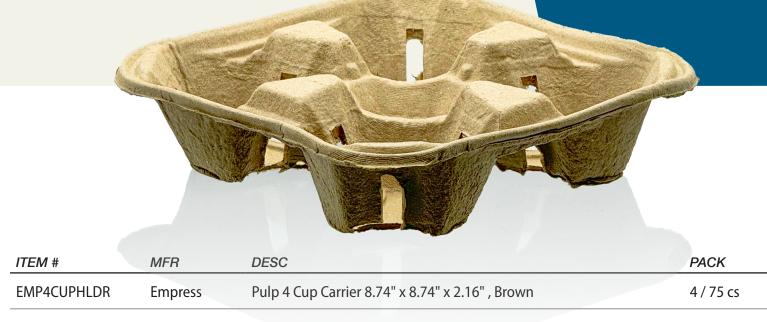

## EMPRESS PULP CUP CARRIERS

Empress Pulp Fiber Cup Carriers are the eco-conscious choice for your beverage transportation needs.

Made from 100% recycled molded pulp fiber, these carriers are completely biodegradable, compostable, and recyclable in select locations.