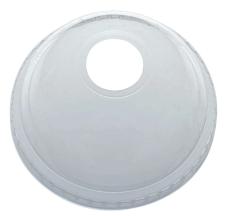

## Ret your les

**DOME LIDS** with or without hole

FLAT LIDS with or without hole

SIP LIDS

| BOME LIBO WITH HOLE         |                                 |             | 0 | 10 | 2        | 12       | 91 | 30    | 24    | 25       |
|-----------------------------|---------------------------------|-------------|---|----|----------|----------|----|-------|-------|----------|
| ITEM #                      | DESCRIPTION                     | PACK        | 6 |    |          |          | ^  | · · · | · · · | (3)      |
| EPETDL12TH                  | Fits 9oz Squat & 12oz Tall Cups | 20/50       | ~ |    | <b>~</b> |          |    |       |       |          |
| EPETDL12SH                  | Fits 12oz Squat – 24oz Cups     | 20/50       |   |    |          | <b>~</b> | ~  | •     | ~     |          |
| DOME LIDS WITHOUT HOLE      |                                 |             |   |    |          |          |    |       |       |          |
| EPETDL8                     | Fits 10oz Cup                   | 20/100      |   | ~  |          |          |    |       |       |          |
| EPETDL12T                   | Fits 9oz Squat & 12oz Tall Cups | 20/50       | ~ |    | <b>~</b> |          |    |       |       |          |
| FLAT LIDS WITH STRAW SLOT   |                                 |             |   |    |          |          |    |       |       |          |
| EPETFL12T                   | Fits 9oz Squat & 12oz Tall Cups | 20 / 50 cs  | ~ |    | ~        |          |    |       |       |          |
| EPETFL8                     | Fits 10oz Cup                   | 20 / 100 cs |   | ~  |          |          |    |       |       |          |
| EPETFL12S                   | Fits 12oz Squat – 24oz Cups     | 10 / 100 cs |   |    |          | ~        | ~  | ~     | ~     |          |
| EPETFL32                    | Fits 32oz Cup                   | 10 / 50 cs  |   |    |          |          |    |       |       | <b>~</b> |
| FLAT LID WITHOUT STRAW SLOT |                                 |             |   |    |          |          |    |       |       |          |
| EPETFL12T-NH                | Fits 9oz Squat & 12oz Tall Cups | 20/50       | ~ |    | ~        |          |    |       |       |          |
| SIP LID                     |                                 |             |   |    |          |          |    |       |       |          |
| EPETSIPLID                  | Fits 12oz Squat – 24oz Cups     | 10/100      |   |    |          | ~        | ~  | ~     | ~     |          |