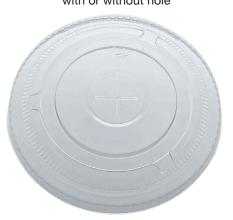

## Ret your les

**DOME LIDS** with or without hole

FLAT LIDS with or without hole

SIP LIDS

| BOME LIBO WITH HOLE         |                                 |             | 0 | 10 | 2        | 12       | 91 | 30    | 24    | 25       |
|-----------------------------|---------------------------------|-------------|---|----|----------|----------|----|-------|-------|----------|
| ITEM #                      | DESCRIPTION                     | PACK        | 6 |    |          |          | ^  | · · · | · · · | (3)      |
| EPETDL12TH                  | Fits 9oz Squat & 12oz Tall Cups | 20/50       | ~ |    | <b>~</b> |          |    |       |       |          |
| EPETDL12SH                  | Fits 12oz Squat – 24oz Cups     | 20/50       |   |    |          | <b>~</b> | ~  | •     | ~     |          |
| DOME LIDS WITHOUT HOLE      |                                 |             |   |    |          |          |    |       |       |          |
| EPETDL8                     | Fits 10oz Cup                   | 20/100      |   | ~  |          |          |    |       |       |          |
| EPETDL12T                   | Fits 9oz Squat & 12oz Tall Cups | 20/50       | ~ |    | <b>~</b> |          |    |       |       |          |
| FLAT LIDS WITH STRAW SLOT   |                                 |             |   |    |          |          |    |       |       |          |
| EPETFL12T                   | Fits 9oz Squat & 12oz Tall Cups | 20 / 50 cs  | ~ |    | ~        |          |    |       |       |          |
| EPETFL8                     | Fits 10oz Cup                   | 20 / 100 cs |   | ~  |          |          |    |       |       |          |
| EPETFL12S                   | Fits 12oz Squat – 24oz Cups     | 10 / 100 cs |   |    |          | ~        | ~  | ~     | ~     |          |
| EPETFL32                    | Fits 32oz Cup                   | 10 / 50 cs  |   |    |          |          |    |       |       | <b>~</b> |
| FLAT LID WITHOUT STRAW SLOT |                                 |             |   |    |          |          |    |       |       |          |
| EPETFL12T-NH                | Fits 9oz Squat & 12oz Tall Cups | 20/50       | ~ |    | ~        |          |    |       |       |          |
| SIP LID                     |                                 |             |   |    |          |          |    |       |       |          |
| EPETSIPLID                  | Fits 12oz Squat – 24oz Cups     | 10/100      |   |    |          | ~        | ~  | ~     | ~     |          |