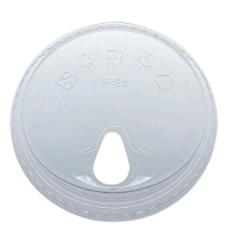

## Ret your les

**DOME LIDS** with or without hole

FLAT LIDS with or without hole

SIP LIDS

| BOME LIBO WITH HOLE         |                                 |             | 0 | 10 | 2        | 12       | 91 | 30    | 24    | 25       |
|-----------------------------|---------------------------------|-------------|---|----|----------|----------|----|-------|-------|----------|
| ITEM #                      | DESCRIPTION                     | PACK        | 6 |    |          |          | ^  | · · · | · · · | (3)      |
| EPETDL12TH                  | Fits 9oz Squat & 12oz Tall Cups | 20/50       | ~ |    | <b>~</b> |          |    |       |       |          |
| EPETDL12SH                  | Fits 12oz Squat – 24oz Cups     | 20/50       |   |    |          | <b>~</b> | ~  | •     | ~     |          |
| DOME LIDS WITHOUT HOLE      |                                 |             |   |    |          |          |    |       |       |          |
| EPETDL8                     | Fits 10oz Cup                   | 20/100      |   | ~  |          |          |    |       |       |          |
| EPETDL12T                   | Fits 9oz Squat & 12oz Tall Cups | 20/50       | ~ |    | <b>~</b> |          |    |       |       |          |
| FLAT LIDS WITH STRAW SLOT   |                                 |             |   |    |          |          |    |       |       |          |
| EPETFL12T                   | Fits 9oz Squat & 12oz Tall Cups | 20 / 50 cs  | ~ |    | ~        |          |    |       |       |          |
| EPETFL8                     | Fits 10oz Cup                   | 20 / 100 cs |   | ~  |          |          |    |       |       |          |
| EPETFL12S                   | Fits 12oz Squat – 24oz Cups     | 10 / 100 cs |   |    |          | ~        | ~  | ~     | ~     |          |
| EPETFL32                    | Fits 32oz Cup                   | 10 / 50 cs  |   |    |          |          |    |       |       | <b>~</b> |
| FLAT LID WITHOUT STRAW SLOT |                                 |             |   |    |          |          |    |       |       |          |
| EPETFL12T-NH                | Fits 9oz Squat & 12oz Tall Cups | 20/50       | ~ |    | ~        |          |    |       |       |          |
| SIP LID                     |                                 |             |   |    |          |          |    |       |       |          |
| EPETSIPLID                  | Fits 12oz Squat – 24oz Cups     | 10/100      |   |    |          | ~        | ~  | ~     | ~     |          |