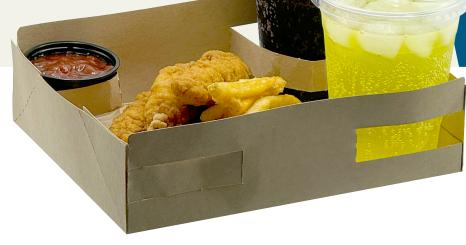

SNACK AND SIP ON-THE-GO!

- Versatile use for just food, or add up to 4 drink cups for a complete meal solution.
  - Folded flat for easy storage

EMPRESS
Pop Up 4-Cup
Food & Drink Tray

Folded flat for convenience, Empress rectangular 4-Corner Pop-Up Food & Drink Trays are the perfect on-the-go solution for carrying either food, up to 4 drink cups, or both!

- Recyclable where facilities exist
- Made from Bio-Based Paperboard
  - Best suited for 8-24 oz. cups

| ITEM #      | MFR     | DESC                                                      | PACK     |
|-------------|---------|-----------------------------------------------------------|----------|
| EMP4CUPAUTO | Empress | Pop Up 4-Cup Carrier Tray 9-1/8" x 6-7/8" x 2-3/8", Kraft | 250 / cs |