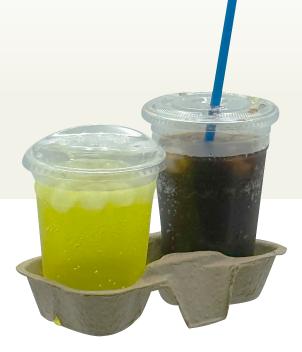

## **EMPRESS PULP CUP CARRIERS**

Empress Pulp Fiber Cup Carriers are the eco-conscious choice for your beverage transportation needs.

Made from 100% recycled molded pulp fiber, these carriers are completely biodegradable, compostable, and recyclable in select locations.

| ITEM #      | MFR     | DESC                                                     | PACK       |
|-------------|---------|----------------------------------------------------------|------------|
| EMP2CUPHLDR | Empress | Pulp 2 Cup Carrier 8oz-32oz 7.48" x 4.25" x 1.77", Brown | 6 / 100 cs |
| EMP4CUPHLDR | Empress | Pulp 4 Cup Carrier 8.74" x 8.74" x 2.16", Brown          | 4 / 75 cs  |