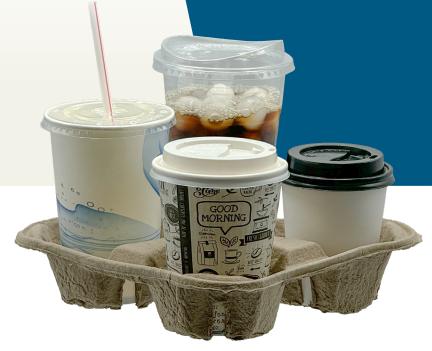

## **EMPRESS PULP CUP CARRIERS**

Empress Pulp Fiber Cup Carriers are the eco-conscious choice for your beverage transportation needs.

Made from 100% recycled molded pulp fiber, these carriers are completely biodegradable, compostable, and recyclable in select locations.

| ITEM #      | MFR     | DESC                                                     | PACK       |
|-------------|---------|----------------------------------------------------------|------------|
| EMP2CUPHLDR | Empress | Pulp 2 Cup Carrier 8oz-32oz 7.48" x 4.25" x 1.77", Brown | 6 / 100 cs |
| EMP4CUPHLDR | Empress | Pulp 4 Cup Carrier 8.74" x 8.74" x 2.16", Brown          | 4 / 75 cs  |