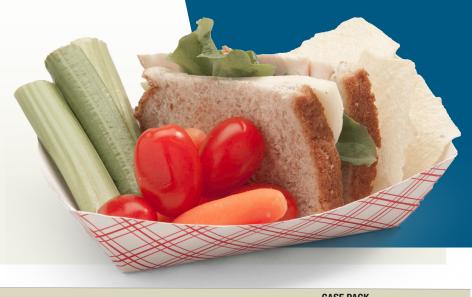

## **Red Plaid Food Trays**

Conveniently stackable, Empress Food Trays are a versatile way to attractively serve anything from seasonal fresh fruit to saucy chicken wings. Featuring the highest quality paper board for the best value, these casual food service staples will increase your profitability by reducing food costs.

The leak-resistant, clay coated surface & the variety of sizes offer endless possibilities for appetizing service that your customers will appreciate.

| ITEM#   | DESCRIPTION                 | CASE PACK  |
|---------|-----------------------------|------------|
| EFT25   | Food Tray 1/4lb Red Plaid   | 4 / 250 cs |
| EFT40   | Food Tray 6oz Red Plaid     | 4 / 250 cs |
| EFT50   | Food Tray 1/2lb Red Plaid   | 4 / 250 cs |
| EFT100  | Food Tray 1lb Red Plaid     | 4 / 250 cs |
| EFT200  | Food Tray 2lb Red Plaid     | 4 / 250 cs |
| EFT250  | Food Tray 2 1/2lb Red Plaid | 2 / 250 cs |
| EFT300  | Food Tray 3lb Red Plaid     | 2 / 250 cs |
| EFT500  | Food Tray 5lb Red Plaid     | 2 / 250 cs |
| EFT1000 | Food Tray 10lb Red Plaid    | 2 / 125 cs |
|         |                             |            |