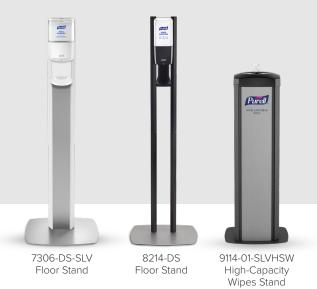

### PURELL® FLOOR STANDS

#### Hand Sanitizer • Hand Wipes

| Size    | GOJO<br>SKU                                                                                                                | Distributor<br>SKU                                                                                                                                                                                                                                                                       | Orderable<br>SKU                                                                                                                                                                                                                                                                                                                                                                                                                                                        |
|---------|----------------------------------------------------------------------------------------------------------------------------|------------------------------------------------------------------------------------------------------------------------------------------------------------------------------------------------------------------------------------------------------------------------------------------|-------------------------------------------------------------------------------------------------------------------------------------------------------------------------------------------------------------------------------------------------------------------------------------------------------------------------------------------------------------------------------------------------------------------------------------------------------------------------|
| 1200 mL | 7306-DS-SLV                                                                                                                |                                                                                                                                                                                                                                                                                          |                                                                                                                                                                                                                                                                                                                                                                                                                                                                         |
| 1200 mL | 7316-DS-SLV                                                                                                                |                                                                                                                                                                                                                                                                                          |                                                                                                                                                                                                                                                                                                                                                                                                                                                                         |
| 1200 mL | 7216-DS                                                                                                                    |                                                                                                                                                                                                                                                                                          |                                                                                                                                                                                                                                                                                                                                                                                                                                                                         |
| 1200 mL | 8210-DS                                                                                                                    |                                                                                                                                                                                                                                                                                          |                                                                                                                                                                                                                                                                                                                                                                                                                                                                         |
| 1200 mL | 8214-DS                                                                                                                    |                                                                                                                                                                                                                                                                                          |                                                                                                                                                                                                                                                                                                                                                                                                                                                                         |
| Size    | GOJO<br>SKU                                                                                                                | Distributor<br>SKU                                                                                                                                                                                                                                                                       | Orderable<br>SKU                                                                                                                                                                                                                                                                                                                                                                                                                                                        |
| 1200 mL | 7518-DS-SLV                                                                                                                |                                                                                                                                                                                                                                                                                          |                                                                                                                                                                                                                                                                                                                                                                                                                                                                         |
| 1200 mL | 7416-DS                                                                                                                    |                                                                                                                                                                                                                                                                                          |                                                                                                                                                                                                                                                                                                                                                                                                                                                                         |
| 1200 mL | 7418-DS                                                                                                                    |                                                                                                                                                                                                                                                                                          |                                                                                                                                                                                                                                                                                                                                                                                                                                                                         |
| Size    | GOJO<br>SKU                                                                                                                | Distributor<br>SKU                                                                                                                                                                                                                                                                       | Orderable<br>SKU                                                                                                                                                                                                                                                                                                                                                                                                                                                        |
| -       | 9114-01-SLVHSW                                                                                                             |                                                                                                                                                                                                                                                                                          |                                                                                                                                                                                                                                                                                                                                                                                                                                                                         |
| 1200 Ct | 9118-02                                                                                                                    |                                                                                                                                                                                                                                                                                          |                                                                                                                                                                                                                                                                                                                                                                                                                                                                         |
| 1700 Ct | 9217-02                                                                                                                    |                                                                                                                                                                                                                                                                                          |                                                                                                                                                                                                                                                                                                                                                                                                                                                                         |
| 1700 Ct | 9517-04                                                                                                                    |                                                                                                                                                                                                                                                                                          |                                                                                                                                                                                                                                                                                                                                                                                                                                                                         |
|         | 1200 mL<br>1200 mL<br>1200 mL<br>1200 mL<br>1200 mL<br>1200 mL<br>1200 mL<br>1200 mL<br>5ize<br>5ize<br>1200 ct<br>1200 ct | Size SKU   1200 mL 7306-DS-SLV   1200 mL 7316-DS-SLV   1200 mL 7216-DS   1200 mL 8210-DS   1200 mL 8214-DS   1200 mL 8214-DS   1200 mL 7518-DS-SLV   1200 mL 7416-DS   1200 mL 7418-DS   1200 mL 7418-DS   Size GOJO<br>SKU   1200 mL 9114-01-SLVHSW   1200 ct 9118-02   1200 Ct 9217-02 | Size SKU SKU   1200 mL 7306-DS-SLV 1200 mL 7316-DS-SLV   1200 mL 7316-DS-SLV 1200 mL 7216-DS   1200 mL 8210-DS 1200 mL 8210-DS   1200 mL 8210-DS 1200 mL 8210-DS   1200 mL 8214-DS 1200 mL 8214-DS   1200 mL 7518-DS-SLV 1200 mL 7518-DS-SLV   1200 mL 7518-DS-SLV 1200 mL 7416-DS   1200 mL 7418-DS 1200 mL 5KU   Size GOJO<br>SKU Distributor<br>SKU 5KU   1200 mL 7418-DS 1200 mL 7418-DS   1200 mL 9114-01-SLVHSW 1200 Ct 9118-02   1200 Ct 9118-02 1200 Ct 9118-02 |