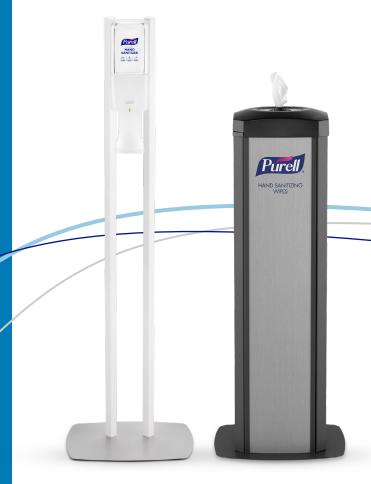

### PURELL® FLOOR STANDS

Convenient stands put PURELL® hand sanitizer and wipes exactly where they're needed most.

### PURELL® FLOOR STANDS