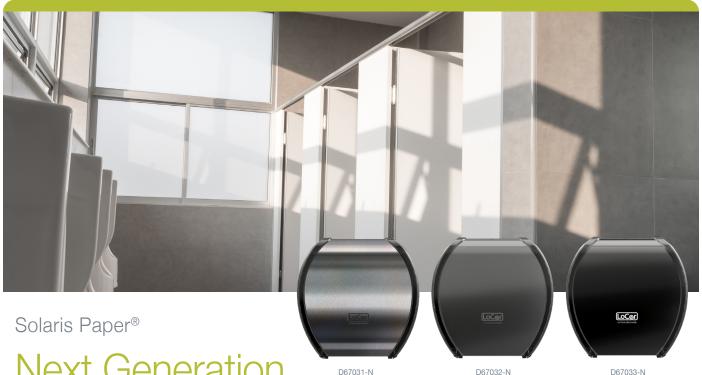

Next Generation
Jumbo Bath
Tissue Dispenser

The Next Generation LoCor® jumbo bath tissue dispenser is a cutting-edge solution for restroom enhancement, combining a sleek and modern design with high capacity and image control features.

- · Sleek and modern dispensing cabinet design
- Uses high-capacity LoCor® bath tissue to reduce change outs
- Translucent side panels for monitering paper levels
- Reduces packaging waste by 35% versus conventional 550-sheet/80 roll tissue products
- · Available in matte black, matte gray and stainless finishes
- Meets ADA Guidelines (when installed according to ADA dispenser installation guidelines)

| SKU      | LoCor® Dispenser               | Finish      | Case Dimensions      | Qty | Case Wt | Product Dimensions   | Product Wt |
|----------|--------------------------------|-------------|----------------------|-----|---------|----------------------|------------|
| D67031-N | Jumbo Bath<br>Tissue Dispenser | Stainless   | 12.63" x 12" x 5.63" | 1   | 2.6 lb. | 12" x 11.81" x 4.75" | 2 lb.      |
| D67032-N | Jumbo Bath<br>Tissue Dispenser | Matte Gray  | 12.63" x 12" x 5.63" | 1   | 2.6 lb. | 12" x 11.81" x 4.75" | 2 lb.      |
| D67033-N | Jumbo Bath<br>Tissue Dispenser | Matte Black | 12.63" x 12" x 5.63" | 1   | 2.6 lb. | 12" x 11.81" x 4.75" | 2 lb.      |