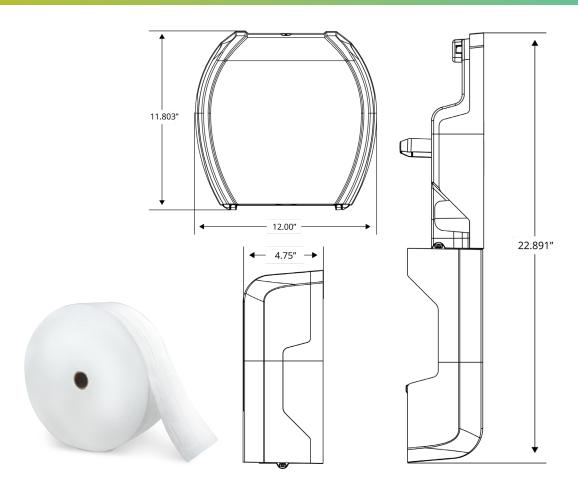

| SKU      | LoCor® Dispenser               | Finish      | Case Dimensions      | Qty | Case Wt | Product Dimensions   | Product Wt |
|----------|--------------------------------|-------------|----------------------|-----|---------|----------------------|------------|
| D67031-N | Jumbo Bath<br>Tissue Dispenser | Stainless   | 12.63" x 12" x 5.63" | 1   | 2.6 lb. | 12" x 11.81" x 4.75" | 2 lb.      |
| D67032-N | Jumbo Bath<br>Tissue Dispenser | Matte Gray  | 12.63" x 12" x 5.63" | 1   | 2.6 lb. | 12" x 11.81" x 4.75" | 2 lb.      |
| D67033-N | Jumbo Bath<br>Tissue Dispenser | Matte Black | 12.63" x 12" x 5.63" | 1   | 2.6 lb. | 12" x 11.81" x 4.75" | 2 lb.      |