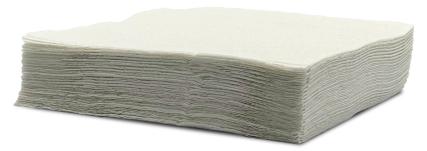

## Luncheon Napkins

## Bring effortless sophistication to any table

Empress Luncheon Napkins deliver versatile elegance for any event. Generously sized and featuring a neat quarter-fold, they provide both practicality and a sophisticated touch, perfect for everything from casual get-togethers to formal dinners.

## features:

- The versatile size offers practical coverage for a variety of dining occasions, from casual lunches to light refreshments
- The clean white color and neat 1/4 fold provide a simple yet elegant touch to any table setting
- 1-ply construction ensures easy cleanup, making them a practical choice for both everyday use and gatherings

| ITEM#     | DESCRIPTION                                           | CASE PACK   |
|-----------|-------------------------------------------------------|-------------|
| LN 125001 | Luncheon Napkin 11.5" x 12.5", White, 1/4 Fold, 1-Ply | 12 / 500 cs |