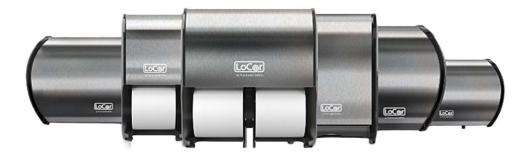

### Stage 1 – June & July

- The Electronic Hard Wound Roll Towel Dispenser (Stainless, Matte Gray & Matte Black)
- The Side-by-Side Bath Tissue Dispenser (Stainless, Matte Gray & Matte Black)
- The Single Jumbo Bath Tissue Dispenser (Stainless, Matte Gray & Matte Black)
- The Twin Jumbo Bath Tissue Dispenser (Stainless, Matte Gray & Matte Black)

#### Stage 2 – Q3 2024

- The Top-Down Bath Tissue Dispenser (Stainless, Matte Gray & Matte Black)
- The LoCor®4 Bath Tissue Dispenser (Stainless, Matte Gray & Matte Black)

#### Stage 3 - Q4 2024

- The Mechanical Hands-Free Roll Towel Dispenser (Stainless, Matte Gray & Matte Black)
- The Recessed Electronic & Manual Towel Dispenser (Stainless)