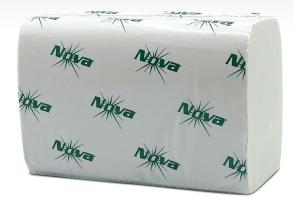

## **NOVA QS4300** DISPENSER NAPKINS

## The Perfect Dispensing Solution for Restaurants, Cafés, Catering & More!

| ITEM #      | MFR  | DESCRIPTION                                                          | CASE        |
|-------------|------|----------------------------------------------------------------------|-------------|
| Nova QS4300 | Nova | Interfold Dispenser Napkin<br>6.4" x 8.8" • 1/2 Fold • 2 ply • White | 24 / 250 cs |