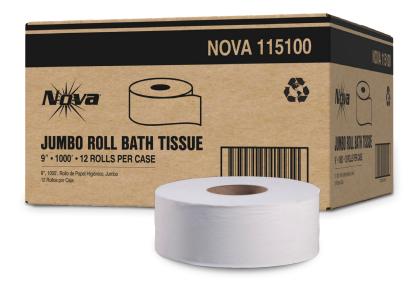

## **NOVA 115100**

Nova® Jumbo Roll Bath Tissue is a cost effective, low maintenance, and space saving solution for any high traffic restroom, perfect for Hotels, Schools, Restaurants, or any Business hoping to step up their away-from-home guest experience.

| Item #      | MFR  | Description                                  | Pack    |
|-------------|------|----------------------------------------------|---------|
| NOVA 115100 | Nova | Jumbo Tissue, 3.3" x 1000', 9", White, 2-Ply | 12 / cs |