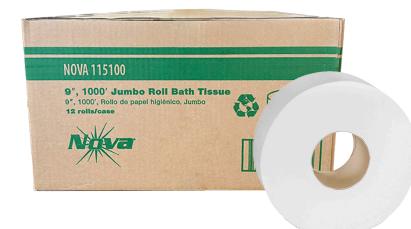

| ITEM        | MFR  | DESC                       | CASE     |
|-------------|------|----------------------------|----------|
| NOVA 115100 | Nova | Jumbo Tissue 2ply 1000' 9" | 12 Rolls |

800.234.1460 WWW.RJSCHINNER.COM