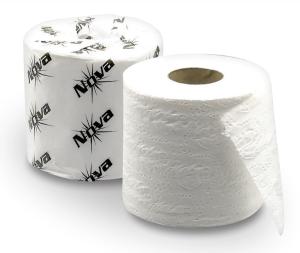

## NOVA 43500

Nova Bath Tissue strikes the perfect balance where convenience meets value. Beautifully embossed, this bath tissue has a double layer, ensuring a premium feel and luxurious softness while being less likely to tear, which prevents waste.

## Elevate your restroom experience today!

- Clean white color gives a fresh and hygienic impression
- Beautifully embossed for a premium presentation
- Double ply guarantees softness and strength

| Item #     | MFR  | Description                          | Pack        |
|------------|------|--------------------------------------|-------------|
| NOVA 43500 | Nova | Bath Tissue, 4" x 3.1", White, 2-Ply | 96 / 500 cs |