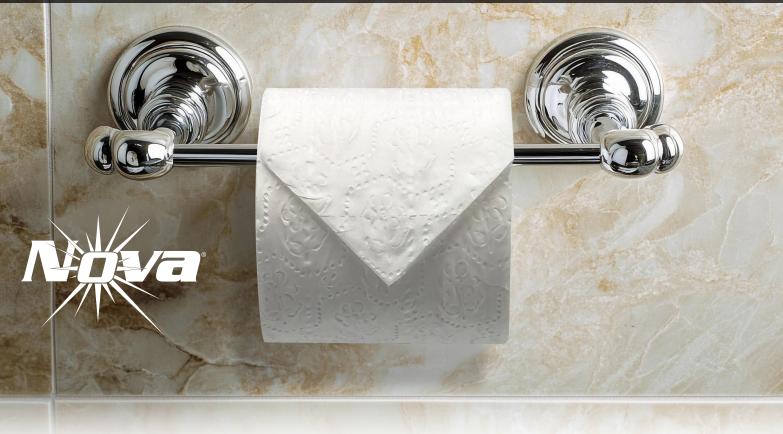

## NOVA 43500

Nova Bath Tissue strikes the perfect balance where convenience meets value. Beautifully embossed, this bath tissue has a double layer, ensuring a premium feel and luxurious softness while being less likely to tear, which prevents waste.

## Elevate your restroom experience today!

- Clean white color gives a fresh and hygienic impression
- Beautifully embossed for a premium presentation
- Double ply guarantees softness and strength

| Item #     | MFR  | Description                          | Pack        |
|------------|------|--------------------------------------|-------------|
| NOVA 43500 | Nova | Bath Tissue, 4" x 3.1", White, 2-Ply | 96 / 500 cs |