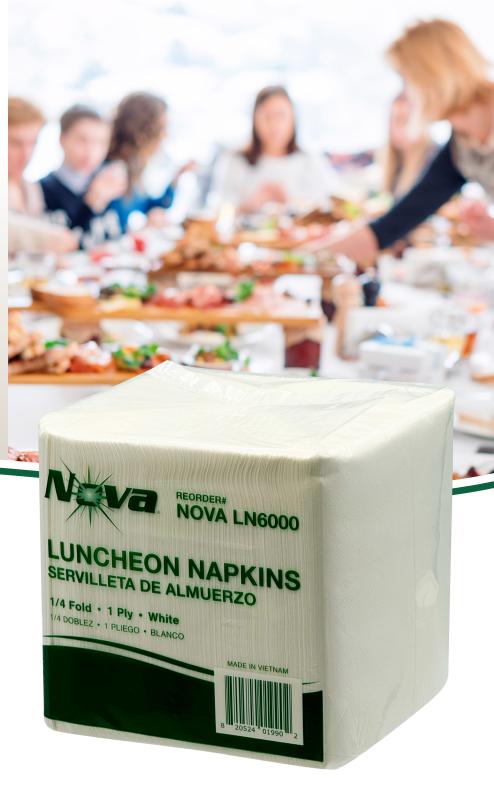

## Luncheon **NAPKINS**

Affordable, Simple, and Reliable.

Nova 1-Ply Luncheon Napkins: The Essential Solution for Homes, Offices, and Restaurants! Perfect for Smaller Meals, Snacks, and Light Messes. Their simplicity and affordability make them a popular choice for many consumers.

- ideal for on-the-go use
- ✓ quick drying
- ✓ suitable for a range of occasions from lunches to formal events.

| ITEM        | MFR  | DESC                                                 | CASE      |
|-------------|------|------------------------------------------------------|-----------|
| NOVA LN6000 | Nova | 1-Ply Luncheon Napkin 11.8″ x 11.8″, White, 1/4 Fold | 12/500 cs |