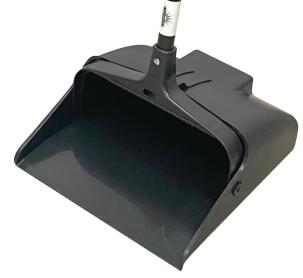

## ITEM # PP-LDPBK

## **Performance Plus**

Black Lobby Dust Pan w/ Metal Handle

1 ea

Performance Plus Lobby Dust Pan securely collects and deposits debris with easy, hands-free operation; while the durable rear wheels protect floors from scrapes and extend the product life by reducing wear on the dust pan. Great for use in restaurants, malls, lobbies, and other locations with heavy traffic.