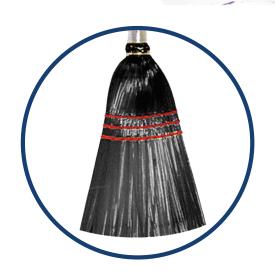

## ITEM # P36960-EA

## **Performance Plus**

Black Plastic Lobby Broom Poly Stitch 30" x 13/16" Handle

1 ea

Perfect for sweeping paper; light debris and litter from lobby areas. Manufactured with 3 sew stitching for strength using high quality natural or plastic bristle materials and is ideal for placement on utility carts. 30" long wooden handle. Available in all corn, blended corn fiber or plastic fiber with a wire bound with rust resistant wire.