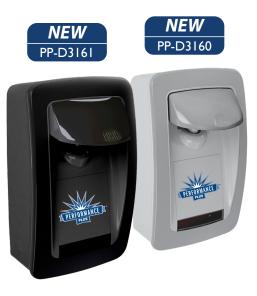

## **Manual Dispensers**

|   | ITEM #      | DESCRIPTION                                                                                                  | PACK                                                                                                                                                                                                                                                                                                                                                                                            |
|---|-------------|--------------------------------------------------------------------------------------------------------------|-------------------------------------------------------------------------------------------------------------------------------------------------------------------------------------------------------------------------------------------------------------------------------------------------------------------------------------------------------------------------------------------------|
| 8 | PP8900F-EA  | Manual Soap Dispenser<br>Black with Black Trim                                                               | I Each                                                                                                                                                                                                                                                                                                                                                                                          |
| 8 | PP8908F-EA  | Manual Soap Dispenser<br>Black with Chrome Trim                                                              | I Each                                                                                                                                                                                                                                                                                                                                                                                          |
| ~ | PP-D3161    | Manual Soap Dispenser<br>Black/Black                                                                         | I Each                                                                                                                                                                                                                                                                                                                                                                                          |
|   |             |                                                                                                              |                                                                                                                                                                                                                                                                                                                                                                                                 |
| 8 | PP8901F-EA  | Manual Soap Dispenser<br>Light Grey with Grey Trim                                                           | I Each                                                                                                                                                                                                                                                                                                                                                                                          |
| 8 | PP8907F-EA  | Manual Soap Dispenser<br>White with White Trim                                                               | I Each                                                                                                                                                                                                                                                                                                                                                                                          |
| ~ | PP-D3160    | Manual Soap Dispenser<br>Gray/Gray                                                                           | I Each                                                                                                                                                                                                                                                                                                                                                                                          |
|   | ©<br>✓<br>© | <ul> <li>PP8900F-EA</li> <li>PP8908F-EA</li> <li>PP-D3161</li> <li>PP8901F-EA</li> <li>PP8901F-EA</li> </ul> | <ul> <li>PP8900F-EA Manual Soap Dispenser<br/>Black with Black Trim</li> <li>PP8908F-EA Manual Soap Dispenser<br/>Black with Chrome Trim</li> <li>PP-D3161 Manual Soap Dispenser<br/>Black/Black</li> <li>PP8901F-EA Manual Soap Dispenser<br/>Light Grey with Grey Trim</li> <li>PP8907F-EA Manual Soap Dispenser<br/>White with White Trim</li> <li>PP-D3160 Manual Soap Dispenser</li> </ul> |