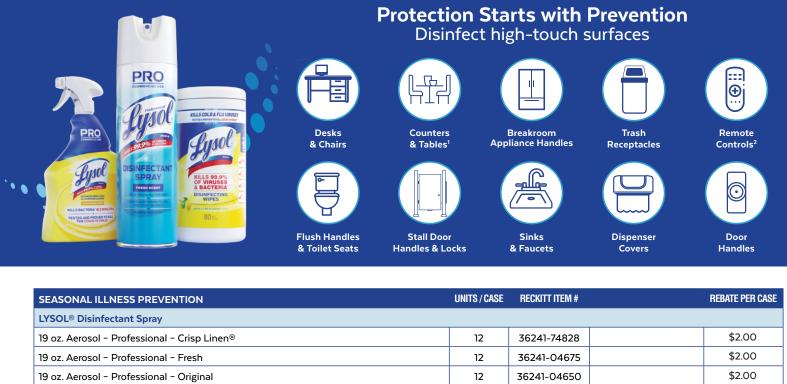

## Save up to \$1,500 this Cold & Flu season

| 19 oz. Aerosol - Professional - Original                        | 12 | 36241-04650 |  | \$2.00 |
|-----------------------------------------------------------------|----|-------------|--|--------|
| 19 oz. Aerosol - Professional - Lavender                        | 12 | 36241-89097 |  | \$2.00 |
| LYSOL® Disinfecting Wipes                                       |    |             |  |        |
| 800 ct. Bucket - Lemon & Lime Blossom®                          | 2  | 19200-99856 |  | \$5.00 |
| 800 ct. Refill - Lemon & Lime Blossom®                          | 2  | 19200-99857 |  | \$5.00 |
| 80 ct. Canister - Lemon & Lime Blossom®                         | 6  | 19200-77182 |  | \$2.00 |
| 80 ct. Canister - Crisp Linen®                                  | 6  | 19200-89346 |  | \$2.00 |
| 80 ct. Canister - Early Morning Breeze®                         | 6  | 19200-89347 |  | \$2.00 |
| 80 ct. Canister - Brand New Day™ Mango & Hibiscus               | 6  | 19200-97181 |  | \$2.00 |
| 75 ct. Canister - Dual Action                                   | 6  | 19200-81700 |  | \$2.00 |
| 70 ct. Canister - Fresh Citrus                                  | 6  | 19200-49128 |  | \$2.00 |
| LYSOL® All Purpose Cleaner                                      |    |             |  |        |
| 32 oz. Professional Advanced Deep Clean Trigger - Lemon Breeze® | 12 | 19200-00351 |  | \$2.00 |
|                                                                 |    |             |  |        |