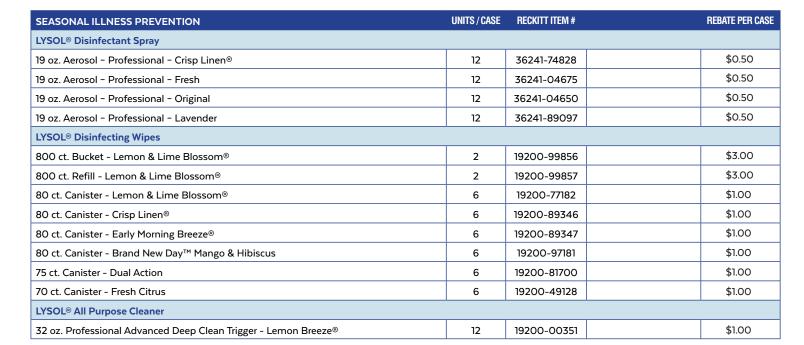

## Earn up to \$1,500 this Cold & Flu season

#### **SUBMISSION DETAILS**

- 1. SELL at least 10 full cases of eligible products as noted above between January 1, 2025 and March 31, 2025. Total purchase of products must qualify for a minimum total rebate of \$10 to be eligible for this offer
- 2. VISIT LysolProRebates.com and log in or register for an account.
  3. COMPLETE the submission form and upload proof-of-sale.\*\*
- 4. RECEIVE your rebate check in the mail. Please allow 6-8 weeks for delivery.
- \*Proof-of-Sale requirements; All POS's must be system generated documents, such as an invoice, and have the following printed on the document(s): Company Purchased By; Company Purchased From; Purchase Date (including the year); and Listing of products with: Brand name, Description and Size/Case Count. Eligible items must be circled or highlighted. Multiple invoices are eligible. Limit one RE-DSR rebate offer submission per person. Rebate disbursements will not be sent to a PO

#### Offer Details:

- Proof-of-Sale\* must be dated between 1/1/2025 and 3/31/2025.

  Maximum total rebate is \$1,500. Maximum redemption is 1000 cases per item.

- Maximum total rebate is \$1,500. Maximum redemption is 1000 cases per nem.

  Minimum of 10 total cases.

   Proof-of-Sale\* must show shipment during the promotion period and include Reckitt product numbers.

   Rebate request must be submitted by 4/30/25 or it will not be accepted.