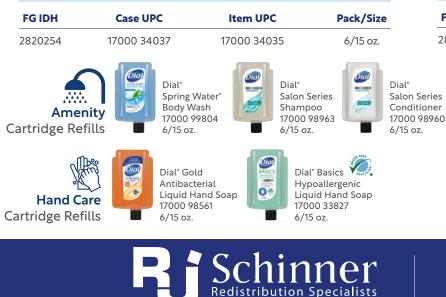

#### Dial<sup>°</sup> Versa<sup>™</sup> Light Gray • Cartridge Bottle Refill Dispenser

#### Dial<sup>®</sup> Versa<sup>™</sup> Light Gray • Flex Bag-Pouch Refill Dispenser

| FG IDH  | Case UPC    | Item UPC    |
|---------|-------------|-------------|
| 2820276 | 17000 34055 | 17000 34053 |

Dial<sup>®</sup> Hand Sanitizer Gel - Pouch 17000 12258 6/15 oz.

Pack/Size

6/15 oz.

Over half a billion dollars in products delivered on RJ's fleet of trucks in 2022!

NORTH: 800.234.1460 • SOUTH CENTRAL: 800.330.8508 • SOUTHEAST: 855.578.7783 • WEST/MT: 800.449.3848 • NORTHEAST: 800.441.4004