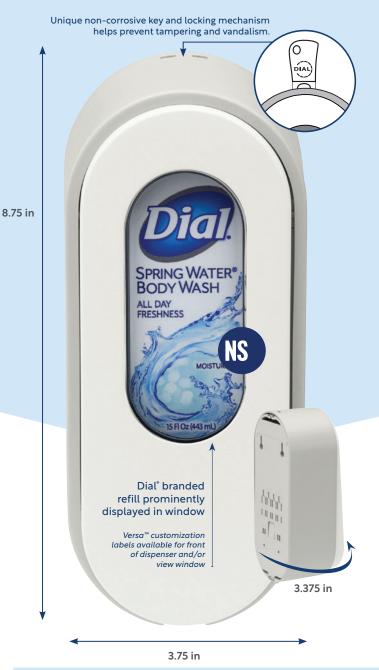

## Versa<sup>™</sup> Dispensing System

# The beauty of versatility for your facility.

Versa<sup>™</sup> is designed to enhance your facility with a modern yet timeless design. The simple yet sophisticated shape works with all your amenity and hand care dispensing needs from body washes, shampoos, conditioners, soaps, sanitizers and lotions. Get the beauty of versatility with

Dial<sup>®</sup> Professional Versa<sup>™</sup>.