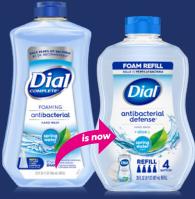

### **DISCONTINUED 32 oz.**

Dial Complete<sup>®</sup> Spring Water<sup>®</sup> Antibacterial DIAL°: 17000 09027 (6/32 oz.)

- > Free From: Sodium Lauryl Sulfate/ Sodium Laureth Sulfate, Parabens, Phthalates, Silicones
- > pH Balanced and Dermatologist Tested
- > 100% Recycled Plastic Bottle\*
- > Approved as Cruelty Free Under the Leaping Bunny Program

### TO BE USED WITH THE NEW! MODERNIZED BOTTLE

Dial<sup>®</sup> Spring Water<sup>®</sup> Antibacterial Defense DIAL°: 17000 34739 (8/10 oz.)

**DISCONTINUED 7.5 oz.** 

Dial Complete<sup>®</sup> Spring Water<sup>®</sup> Antibacterial DIAL°: 17000 05401 (8/7.5 oz.)