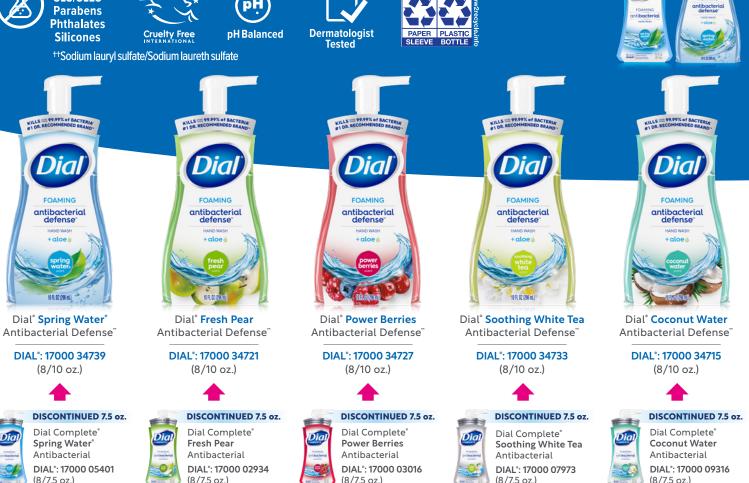

Tested

100% Recycled Plastic Bottle<sup>•</sup> SUSTAINABLE SOLUTIONS

NEW! BIGGER SIZE! IDOS

Dial<sup>®</sup> Spring Water<sup>®</sup> Antibacterial Defense

DIAL°: 17000 35087 (4/30 oz.)

- > Kills More Than 99.99% of **Bacteria Encountered in Away-From-Home Settings**
- > #1 Doctor Recommended Antibacterial Hand Soap Brand
- > #1 Antibacterial Hand Soap Brand\*\*
- > Tough on Bacteria | Gentle on Skin

### **DISCONTINUED 32 oz.**

Dial Complete<sup>®</sup> Spring Water<sup>®</sup> Antibacterial DIAL°: 17000 09027 (6/32 oz.)

- > Free From: Sodium Lauryl Sulfate/ Sodium Laureth Sulfate, Parabens, Phthalates, Silicones
- > pH Balanced and Dermatologist Tested
- > 100% Recycled Plastic Bottle\*
- > Approved as Cruelty Free Under the Leaping Bunny Program

### TO BE USED WITH THE NEW! MODERNIZED BOTTLE

Dial<sup>®</sup> Spring Water<sup>®</sup> Antibacterial Defense DIAL°: 17000 34739 (8/10 oz.)

**DISCONTINUED 7.5 oz.** 

Dial Complete<sup>®</sup> Spring Water<sup>®</sup> Antibacterial DIAL°: 17000 05401 (8/7.5 oz.)