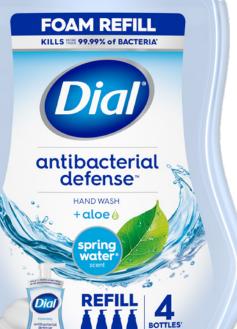

# Antibacterial Defense<sup>™</sup> Foaming Hand Wash + aloe

NEW! FORMULA • NEW! PACKAGING • NEW! GRAPHICS

**FREE FROM:** SLS/SLES++ Parabens Phthalates Silicones

Cruelty Free

++Sodium lauryl sulfate/Sodium laureth sulfate

Tested

100% Recycled Plastic Bottle<sup>•</sup> SUSTAINABLE SOLUTIONS

NEW! BIGGER SIZE! IDOS

Dial<sup>®</sup> Spring Water<sup>®</sup> Antibacterial Defense

DIAL°: 17000 35087 (4/30 oz.)

- > Kills More Than 99.99% of **Bacteria Encountered in Away-From-Home Settings**
- > #1 Doctor Recommended Antibacterial Hand Soap Brand
- > #1 Antibacterial Hand Soap Brand\*\*
- > Tough on Bacteria | Gentle on Skin