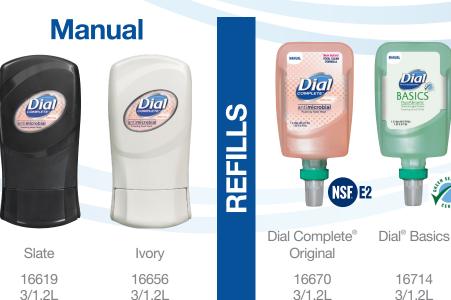

Getting FIT<sup>®</sup> means you don't have to choose between a high capacity dispenser or a compact foot print.

Available in Touch-Free or Manual

## Dial<sup>®</sup> FIT<sup>®</sup> Dispensers & Refills Universal Key

**Touch-Free** TOUCH TOUCH TOUCH -New Active 0 Dia Dial Dial DISPENSER Dial BASIC Dia Dia HandSanitize FOAM REFILLS antimicrobial NSE IE Liter (33.8 H Dr) 1 ET 1.8 H Dr Liter (33.8 H & SEA. NSF)E3 **NSF E**2 NSF)E3 Dial<sup>®</sup> Basics Dial Complete® Dial<sup>®</sup> Hand Dial<sup>®</sup> Hand Original Slate Ivory Sanitizer Foam Sanitizer Gel 16652 16626 16674 16694 19029 16722 3/1.0L 3/1.0L 3/1.0L 3/1.0L 3/1.0L 3/1.0L Manual