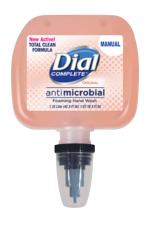

| Case UPC   | Item UPC   | Product Description                                                                              | CURRENT IDH | NEW IDH |
|------------|------------|--------------------------------------------------------------------------------------------------|-------------|---------|
| 1700005067 | 1700005066 | Dial Complete® Antimicrobial Foaming Hand Wash - Original DUO<br>Manual Universal Refill 3/1.25L | 1590686     | 1937876 |
| 1700099135 | 1700099134 | Dial Complete® Antimicrobial Foaming Hand Wash - Original Touch-Free<br>Universal Refill 3/1.25L | 1503328     | 1937875 |
| 2340000162 | 2340081034 | Dial Complete® Antimicrobial Foaming Hand Wash - Original Refill 6/1L                            | 1206709     | 1937877 |
| 2340081033 | 2340081033 | Dial Complete® Antimicrobial Foaming Hand Wash - Cool Plum 33.8 oz 4/1L                          | 822904      | 1937863 |