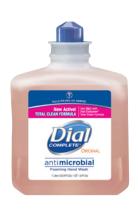

| Case UPC   | Item UPC   | Product Description                                                                              | CURRENT IDH | NEW IDH |
|------------|------------|--------------------------------------------------------------------------------------------------|-------------|---------|
| 1700005067 | 1700005066 | Dial Complete® Antimicrobial Foaming Hand Wash - Original DUO<br>Manual Universal Refill 3/1.25L | 1590686     | 1937876 |
| 1700099135 | 1700099134 | Dial Complete® Antimicrobial Foaming Hand Wash - Original Touch-Free<br>Universal Refill 3/1.25L | 1503328     | 1937875 |
| 2340000162 | 2340081034 | Dial Complete® Antimicrobial Foaming Hand Wash - Original Refill 6/1L                            | 1206709     | 1937877 |
| 2340081033 | 2340081033 | Dial Complete® Antimicrobial Foaming Hand Wash - Cool Plum 33.8 oz 4/1L                          | 822904      | 1937863 |