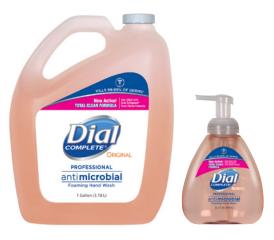

## DIAL COMPLETE® FOAMING HAND WASH

## New Active! TOTAL CLEAN FORMULA

- Kills 99.99% of germs encountered in away-from-home settings
- Hypoallergenic foam is mild as water itself | Gentle on skin
- Enriched with a triple moisturizing system
- Non-drying formula helps condition hand
- Specially formulated for frequent hand washers

| Case UPC   | Item UPC   | Product Description                                                      | CURRENT IDH | NEW IDH |
|------------|------------|--------------------------------------------------------------------------|-------------|---------|
| 1700099795 | 1700099794 | Dial Complete® Antimicrobial Foaming Hand Wash - Original 4/1 Gallon     | 1434633     | 1937869 |
| 1700098606 | 1700098605 | Dial Complete® Antimicrobial Foaming Hand Wash - Original 4/15.2 oz Pump | 1437345     | 1937868 |