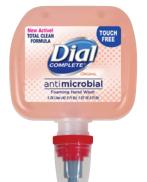

| Case UPC   | Item UPC   | Product Description                                                                              | CURRENT IDH | NEW IDH |
|------------|------------|--------------------------------------------------------------------------------------------------|-------------|---------|
| 1700005067 | 1700005066 | Dial Complete® Antimicrobial Foaming Hand Wash - Original DUO<br>Manual Universal Refill 3/1.25L | 1590686     | 1937876 |
| 1700099135 | 1700099134 | Dial Complete® Antimicrobial Foaming Hand Wash - Original Touch-Free<br>Universal Refill 3/1.25L | 1503328     | 1937875 |
| 2340000162 | 2340081034 | Dial Complete® Antimicrobial Foaming Hand Wash - Original Refill 6/1L                            | 1206709     | 1937877 |
| 2340081033 | 2340081033 | Dial Complete® Antimicrobial Foaming Hand Wash - Cool Plum 33.8 oz 4/1L                          | 822904      | 1937863 |