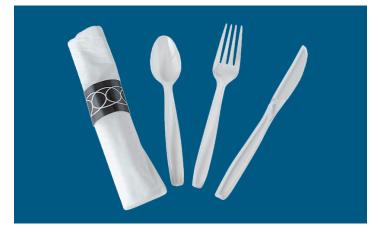

## EMPRESS GALA EXTRA HEAVYWEIGHT CUTLERY KIT (WRAPPED)

Made from extra heavyweight polystyrene, Empress Gala Cutlery Kits' sturdy construction prevents cutlery from bending, breaking, or snapping. This premium, heavyweight cutlery is a convenient alternative to traditional cutlery, providing an upscale touch without the costly price. These cutlery kits are wrapped to ensure a sanitary dining experience, great for take-out, delivery, or catering.

- Made of extra heavyweight polystyrene
- Bend resistant
- ▲ Perfect for take-out & delivery
- Closest alternative to traditional cutlery
- ▲ Kits include: Knife, Fork, Teaspoon, and Napkin
- ▲ Available in clear or black
- Napkins wrapped with decorative band

| ITEM #  | DESCRIPTION                                                                  | PACK     |
|---------|------------------------------------------------------------------------------|----------|
| E172010 | Empress Gala Extra Heavyweight Cutlery Kit PS, Clear Knife, Fork, TS, Napkin | 250 / cs |
| E172015 | Empress Gala Extra Heavyweight Cutlery Kit PS, Black Knife, Fork, TS, Napkin | 250 / cs |