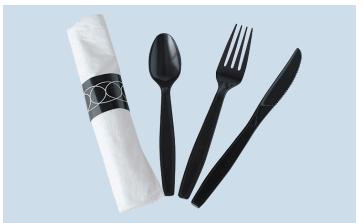

## EMPRESS GALA EXTRA HEAVYWEIGHT CUTLERY KIT (WRAPPED)

Made from extra heavyweight polystyrene, Empress Gala Cutlery Kits' sturdy construction prevents cutlery from bending, breaking, or snapping. This premium, heavyweight cutlery is a convenient alternative to traditional cutlery, providing an upscale touch without the costly price. These cutlery kits are wrapped to ensure a sanitary dining experience, great for take-out, delivery, or catering.

- Made of extra heavyweight polystyrene
- Bend resistant
- ▲ Perfect for take-out & delivery
- Closest alternative to traditional cutlery
- ▲ Kits include: Knife, Fork, Teaspoon, and Napkin
- ▲ Available in clear or black
- Napkins wrapped with decorative band

| ITEM #  | DESCRIPTION                                                                  | PACK     |
|---------|------------------------------------------------------------------------------|----------|
| E172010 | Empress Gala Extra Heavyweight Cutlery Kit PS, Clear Knife, Fork, TS, Napkin | 250 / cs |
| E172015 | Empress Gala Extra Heavyweight Cutlery Kit PS, Black Knife, Fork, TS, Napkin | 250 / cs |