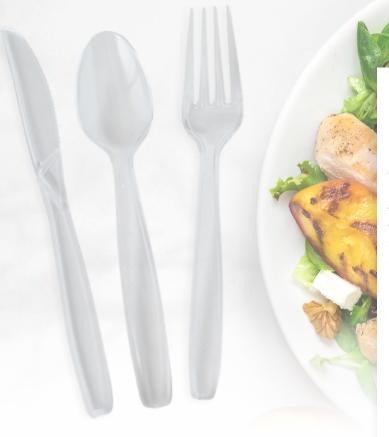

## EMPRESS GALA EXTRA HEAVYWEIGHT CUTLERY KIT (WRAPPED)

Made from extra heavyweight polystyrene, Empress Gala Cutlery Kits' sturdy construction prevents cutlery from bending, breaking, or snapping. This premium, heavyweight cutlery is a convenient alternative to traditional cutlery, providing an upscale touch without the costly price. These cutlery kits are wrapped to ensure a sanitary dining experience, great for take-out, delivery, or catering.

- Made of extra heavyweight polystyrene
- Bend resistant
- ▲ Perfect for take-out & delivery
- Closest alternative to traditional cutlery
- ▲ Kits include: Knife, Fork, Teaspoon, and Napkin
- ▲ Available in clear or black
- Napkins wrapped with decorative band