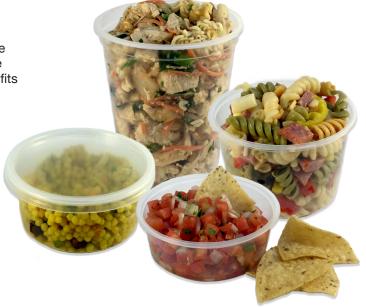

## **DELI CONTAINERS & LIDS**

Keep food fresh in your kitchen and securely stored for customer take-out with Empress Deli Containers. Made from polypropylene, this line of clear round deli tubs are microwave-safe, durable and shatterproof.

A matching lid seals in hot or cold foods, keeping items fresh for longer. At your restaurant, catering business, or take-out counter, these containers are convenient for food storage and transportation. Choose from a variety of sizes to suit any type of food, with a lid diameter that fits all round tub SKU's to simplify your stock.

| ITEM#  | DESCRIPTION                | CASE PACK  |
|--------|----------------------------|------------|
| ED08A  | Deli Container Clear 8 oz  | 10 / 50 cs |
| ED12A  | Deli Container Clear 12 oz | 10 / 50 cs |
| ED16A  | Deli Container Clear 16 oz | 10 / 50 cs |
| ED32A  | Deli Container Clear 32 oz | 10 / 50 cs |
| EDLIDA | Deli Container Lid Clear   | 10 / 50 cs |