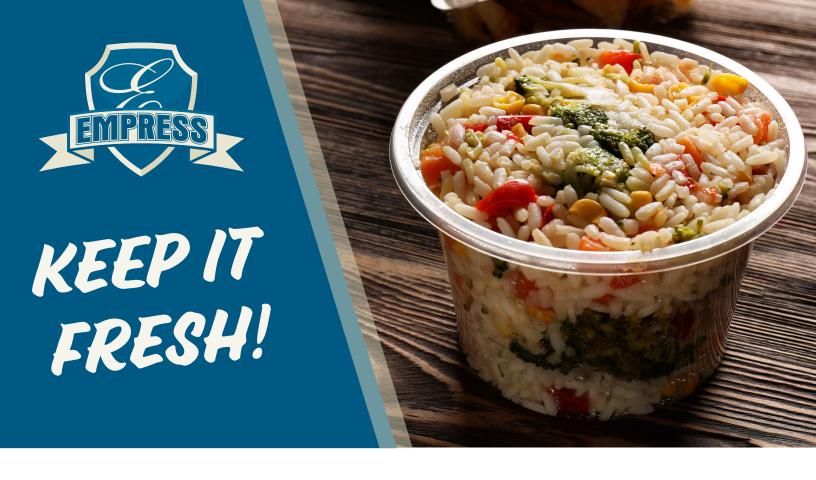

## **DELI CONTAINERS & LIDS**

Keep food fresh in your kitchen and securely stored for customer take-out with Empress Deli Containers. Made from polypropylene, this line of clear round deli tubs are microwave-safe, durable and shatterproof.

A matching lid seals in hot or cold foods, keeping items fresh for longer. At your restaurant, catering business, or take-out counter, these containers are convenient for food storage and transportation. Choose from a variety of sizes to suit any type of food, with a lid diameter that fits all round tub SKU's to simplify your stock.