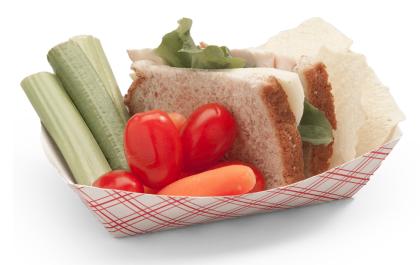

## **FOOD TRAYS**

Conveniently stackable, Empress Food Trays are a versatile way to attractively serve anything from seasonal fresh fruit to saucy chicken wings. Featuring the highest quality paper board for the best value, these casual food service staples will increase your profitability by reducing food costs.

The leak-resistant, clay coated surface & the variety of sizes offer endless possibilities for appetizing service that your customers will appreciate.

| ITEM#   | DESCRIPTION                 | CASE PACK  |
|---------|-----------------------------|------------|
| EFT25   | Food Tray 1/4lb Red Plaid   | 4 / 250 cs |
| EFT40   | Food Tray 6oz Red Plaid     | 4 / 250 cs |
| EFT50   | Food Tray 1/2lb Red Plaid   | 4 / 250 cs |
| EFT100  | Food Tray 1lb Red Plaid     | 4 / 250 cs |
| EFT200  | Food Tray 2lb Red Plaid     | 4 / 250 cs |
| EFT250  | Food Tray 2 1/2lb Red Plaid | 2 / 250 cs |
| EFT300  | Food Tray 3lb Red Plaid     | 2 / 250 cs |
| EFT500  | Food Tray 5lb Red Plaid     | 2 / 250 cs |
| EFT1000 | Food Tray 10lb Red Plaid    | 2 / 125 cs |