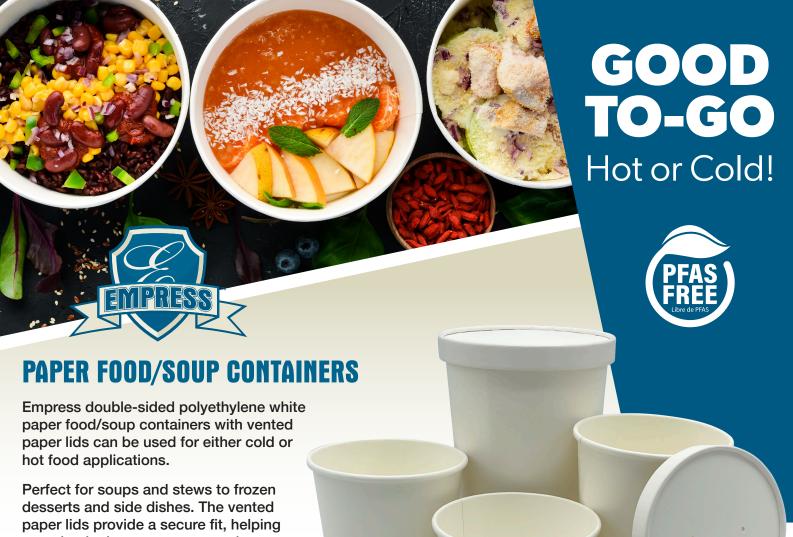

Perfect for soups and stews to frozen desserts and side dishes. The vented paper lids provide a secure fit, helping to maintain the temperature and freshness of the contents while minimizing the risk of spills during transport.