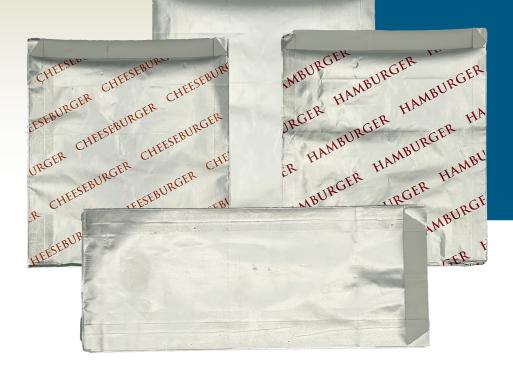

## FOIL / PAPER BAGS

Empress Foil/Paper bags are a versatile and practical solution for packaging hamburgers, cheeseburgers, sandwiches, hot dogs and more. They offer effective temperature control, mess prevention, and convenient portability, making them a popular choice for restaurants, food trucks, concession stands, and takeout food.

## **FOIL/PAPER BAGS**

| ITEM #        | MFR     | DESC                                                           | PACK      |
|---------------|---------|----------------------------------------------------------------|-----------|
| EMFB600765C   | Empress | Foil / Paper Bag , 6.5 mic 6" x 0.75" x 6.5" , "Cheeseburger"  | 1000 / cs |
| EMFB600765H   | Empress | Foil / Paper Bag , 6.5 mic 6" x 0.75" x 6.5" , "Hamburger"     | 1000 / cs |
| EMFB600765D   | Empress | Foil / Paper Bag , 6.5 mic 6" x 0.75" x 6.5" , "Delicious"     | 1000 / cs |
| EMFBH351585FD | Empress | Foil / Paper Bag , 6.5 mic 3.5 x 1.5 x 8.5 "Fresh & Delicious" | 1000 / cs |
| EMFB600765S   | Empress | Foil / Paper Sandwich Bag , 6.5 mic 6" x 0.75" x 6.5" , Silver | 1000 / cs |
| EMFB351585S   | Empress | Foil / Paper Hot Dog Bag , 6.5 mic 3.5" x 1.5" x 8.5", Silver  | 1000 / cs |
| EMFB351585HD  | Empress | Foil / Paper Bag , 6.5 mic 3.5" x 1.5" x 8.5" , "Hot Dog"      | 1000 / cs |
| EMFB351512KHD | Empress | Foil / Paper Bag , 6.5 mic 3.5" x 1.5" x 12" , "King Hot Dog"  | 1000 / cs |