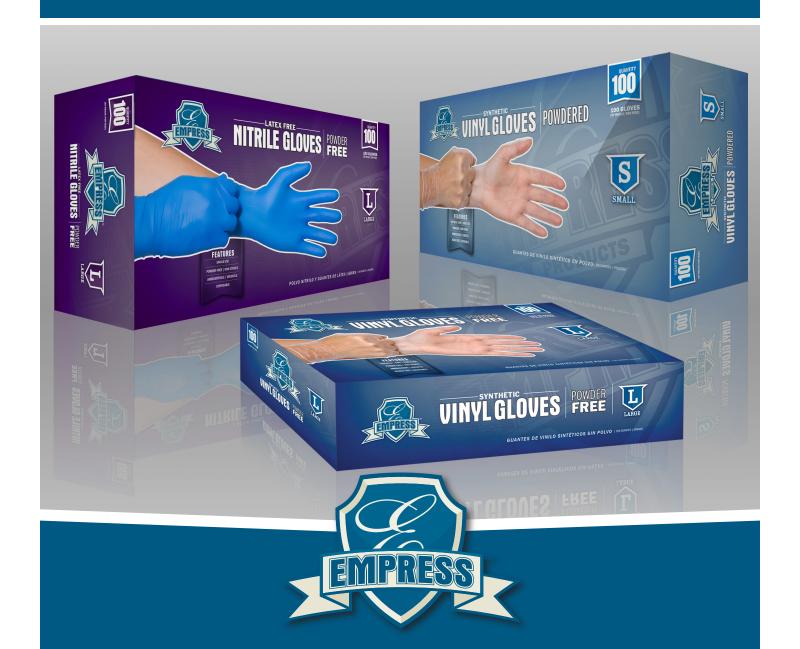

## A COMPLETE LINE OF DISPOSABLE GLOVES

Empress Gloves offer a variety of hand protection solutions for you, your customers, and employees. With and emphasis on tactile precision and gloves to avoid allergy risks, Empress Gloves are sure have an economical, but high quality, option for you. Gloves are available in powdered or powder free in small, medium, large or extra large.

# FULL LINE OF DISPOSABLE GLOVES

#### **EMPRESS POWDER FREE NITRILE GLOVES**

| ITEM#       | PRODUCT                                | SIZE    | PACK   |
|-------------|----------------------------------------|---------|--------|
| ENPFS 2001  | Empress Nitrile Glove Blue Powder Free | Small   | 10/100 |
| ENPFM 2002  | Empress Nitrile Glove Blue Powder Free | Medium  | 10/100 |
| ENPFL 2003  | Empress Nitrile Glove Blue Powder Free | Large   | 10/100 |
| ENPFXL 2004 | Empress Nitrile Glove Blue Powder Free | X-Large | 10/100 |

#### **EMPRESS POWDER FREE VINYL GLOVES**

| ITEM#       | PRODUCT                         | SIZE    | PACK   |
|-------------|---------------------------------|---------|--------|
| EVPFS 4001  | Empress Powder Free Vinyl Glove | Small   | 10/100 |
| EVPFM 4002  | Empress Powder Free Vinyl Glove | Medium  | 10/100 |
| EVPFL 4003  | Empress Powder Free Vinyl Glove | Large   | 10/100 |
| EVPFXL 4004 | Empress Powder Free Vinyl Glove | X-Large | 10/100 |