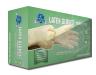

#### **EMPRESS POWDERED LATEX GLOVES**

| ITEM#      | PRODUCT                      | SIZE    | PACK   |
|------------|------------------------------|---------|--------|
| ELPS 1001  | Empress Powdered Latex Glove | Small   | 10/100 |
| ELPM 1002  | Empress Powdered Latex Glove | Medium  | 10/100 |
| ELPL 1003  | Empress Powdered Latex Glove | Large   | 10/100 |
| ELPXL 1004 | Empress Powdered Latex Glove | X-Large | 10/100 |