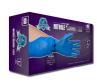

#### **EMPRESS POWDER FREE NITRILE GLOVES**

| ITEM#       | PRODUCT                                | SIZE    | PACK   |
|-------------|----------------------------------------|---------|--------|
| ENPFS 2001  | Empress Nitrile Glove Blue Powder Free | Small   | 10/100 |
| ENPFM 2002  | Empress Nitrile Glove Blue Powder Free | Medium  | 10/100 |
| ENPFL 2003  | Empress Nitrile Glove Blue Powder Free | Large   | 10/100 |
| ENPFXL 2004 | Empress Nitrile Glove Blue Powder Free | X-Large | 10/100 |