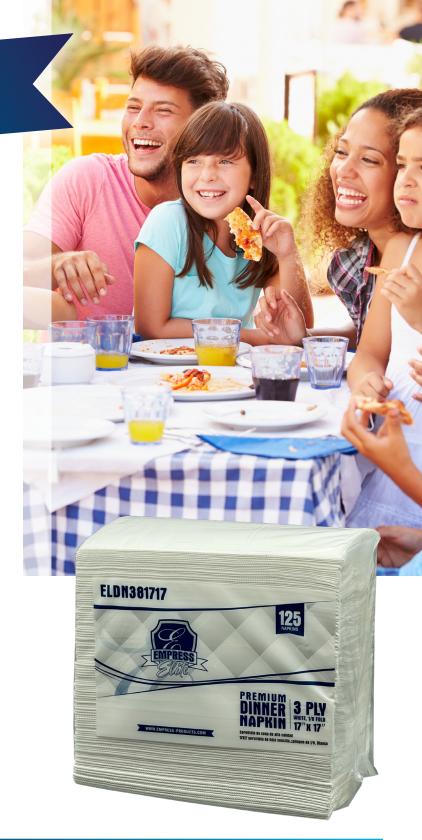

## **ITEM # ELDN 381717**

## **3-PLY DINNER NAPKINS**

- 3 ply construction ensures superior absorbency for spills and messes.
- Folds into a small size for convenient storage and portability.
- Super soft for wiping hands and face.
- Absorbent & effective at cleaning up spills and messes without soaking through.
- A good choice for formal or informal occasions. Suitable for weddings, graduation parties, restaurants, and more!.

| Item #      | MFR           | Description                                        | Case        |
|-------------|---------------|----------------------------------------------------|-------------|
| ELDN 381717 | Empress Elite | 3-Ply Dinner Napkin 16.92 x 16.92, White, 1/8 Fold | 16 / 125 cs |