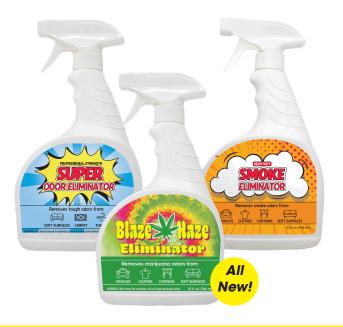

# SUPER STRENGTH ODOR ELIMINATORS!

## Introducing Our Trio of Odor-Obliterating Superheroes...

### SUPER ODOR ELIMINATOR

A powerhouse of freshness that eliminates a wide range of tough odors from surfaces and the air.

| ITEM #    | MFR            | DESC                                        | CASE   |
|-----------|----------------|---------------------------------------------|--------|
| SOEQ-F-80 | Fresh Products | Super Odor Eliminator, 1 Quart, Fresh Scent | 6 / cs |

#### **SMOKE ELIMINATOR**

Our advanced formula is designed to tackle and neutralize smoke odors from soft surfaces.

| ITEM #    | MFR            | DESC                                              | CASE   |
|-----------|----------------|---------------------------------------------------|--------|
| SMEQ-F-67 | Fresh Products | Smoke Odor Eliminator, 1 Quart, Specialized Scent | 6 / cs |

#### BLAZE HAZE ELIMINATOR (All New)

Industrial-strength precision that works at the molecular level to banish marijuana odors from soft surfaces.

| ITEM #    | MFR            | DESC                                              | CASE   |
|-----------|----------------|---------------------------------------------------|--------|
| BHEQ-F-67 | Fresh Products | Blaze Haze Eliminator, 1 Quart, Specialized Scent | 6 / cs |