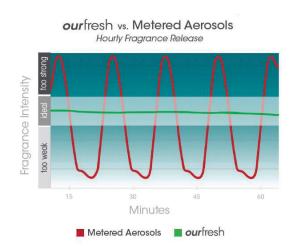

## Metered air provides "just right" fragrance only 20% of the time

|                                              | <b>our</b> fresh | Metered<br>Aerosol |
|----------------------------------------------|------------------|--------------------|
| Recyclable refills                           | $\checkmark$     | X                  |
| No solvents & propellants                    | $\checkmark$     | X                  |
| No sticky residue                            | $\checkmark$     | X                  |
| No ladder needed to refill                   | $\checkmark$     | X                  |
| Lightweight particles efficiently fill space | $\checkmark$     | ×                  |