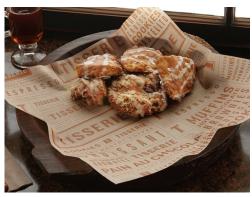

## **FOOD WRAP**

#### **Lead Time:**

12 Weeks

#### **Minimum Run:**

150,000 (50 cases)

- 10, 12, 14, 16 inches, custom sizes available
- White or Natural
- Scatter or Registered Print
- Up to 4 spot colors