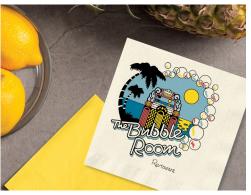

# CUSTOM PRINT

By hoffmaster®

# DIGITAL PRINT BEVERAGE NAPKINS

#### **Lead Time:**

3 - 4 Weeks

#### **Minimum Run:**

18,000 (6 cases)

- Choose from 100% Recycled, Virgin, White, or Ecru-colored tissue
- Ability to print photos & multiple designs