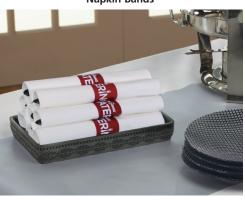

# LINEN-LIKE® GUEST TOWELS

#### **Lead Time:**

8 - 10 Weeks

#### **Minimum Run:**

15,000 (6 cases)

 Choose from Linen-Like® White, Ecru, Linen-Like® Natural® Sand or Onyx

Ecru Beverage Napkin - Digital

Black Beverage Napkin

FashionPoint® Dinner Napkin

Linen-Like® Guest Towel