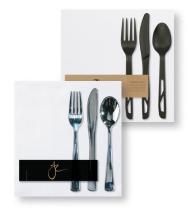

# **CATERWRAP®**

#### **Lead Time:**

18 Weeks

#### **Minimum Run:**

6,000 pieces (20 cases)

- Napkin: Tissue, FashnPoint®, or Linen-Like®
- Cutlery: Metallic, Black, White, Clear or **Eco-Friendly**

**Food Wrap** 

**Paper Straws** 

AGE SAUSAGE SAUSAGE SAUSAGE