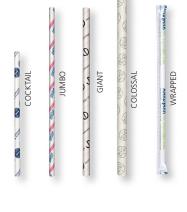

## **AARDVARK® PAPER STRAWS**

#### **Lead Time:**

8 - 10 Weeks

#### **Minimum Run:**

4 cases

- Cocktail, Jumbo, Giant, Colossal
- Wrapped or unwrapped