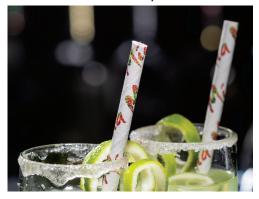

## **AARDVARK® PAPER STRAWS**

#### **Lead Time:**

8 - 10 Weeks

#### **Minimum Run:**

4 cases

- Cocktail, Jumbo, Giant, Colossal
- Wrapped or unwrapped