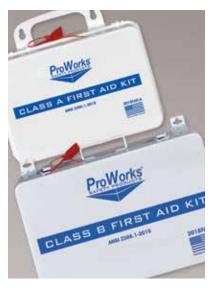

### Types of Kits

Class A: Designed for common workplace injuries such as major and minor wounds, minor burns and eye injuries.

Class B: Designed for high risk work zones such as construction, utilities, industrial and manufacturing.

# **ProWorks® Class A Minimum Fill First Aid Kit**

- This meets Z308.1-2015 minimum fill requirements for Class A Type I, II, III or IV
- · Designed for common workplace injuries such as major and minor wounds, minor burns and eye injuries
- · Color coded and unitized for ease of refills
- · Made from heavy duty plastic to withstand tough work environments
- · Portable or mountable
- Kit will continue to be compliant only when it is maintained with products that meet the standard

# ProWorks® Class B Minimum Fill First Aid Kit

- Meets Z308.1-2015 minimum fill requirements for
- Class B Type I, II, III or IV
- Designed for high risk work zones such as construction, utilities, industrial and manufacturing
- Suggested for any work zone where personal protective equipment is required
- Color coded and unitized for ease of refills
- Made from heavy duty metal to withstand tough work environments
- · Portable or mountable
- · Kit will continue to remain compliant only when it is maintained with products that meet the standard at specific quantities