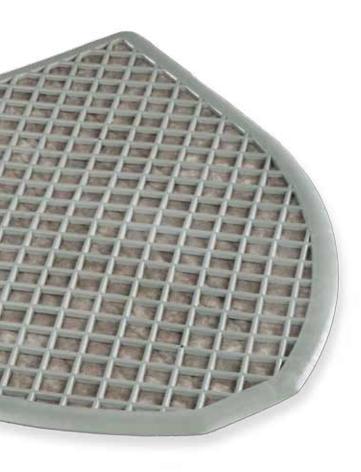

## **Key Features**

- Dark colored absorbent hides ugly fluid loading
- Open grating design reduces "secondary splashing"
- Most absorbent mat on the market
- Natural odor control added