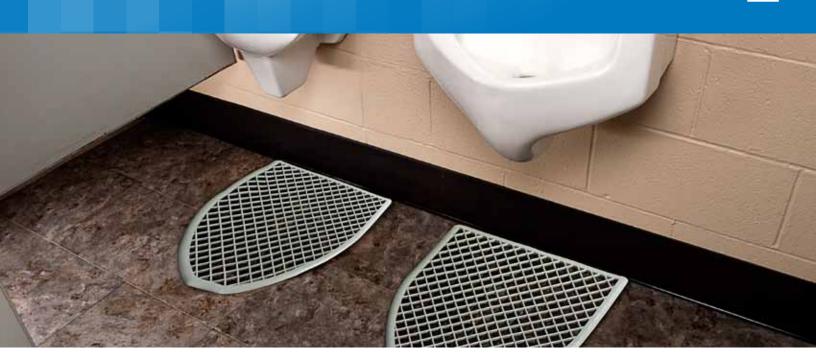

## **Applications**

- Use to contain urine splash
- Helps to protect grout and tiles
- Helps reduce slips due to wet washroom floors

| Item#        | Description                                                             | Color | Size     | Pack                |
|--------------|-------------------------------------------------------------------------|-------|----------|---------------------|
| AS-ACDM-P    | Disposable Floor Mat                                                    | Gray  | 18"x20"  | 6 pads/bx - 5 bx/cs |
| AS-ACDM-NF-6 | Economy Disposable Floor Mat - Ab-<br>sorbent Pad Only - No Plastic Mat | Gray  | 18"x 20" | 6/bx                |