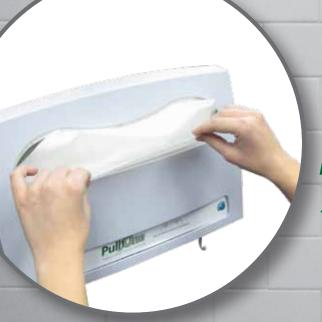

# Pullone \*\*

TOILET SEAT COVER SYSTEM





# WHY USE THE PULLONE™?

### **EASY TO DISPENSE**

One cover dispenses at a time

### **GREEN SEAL CERTIFIED**

Environmentally preferred

### MADE IN THE USA

Supporting American industry

### PATRON SATISFACTION

Cleaner restrooms

### **LESS WASTE**

Less restroom clean-up

### **QUALITY TISSUE**

Better than traditional imports

### **BIODEGRADABLE**

Paper flushes easily

### LESS MAINTENANCE

600 count envelope equates to less change outs

### **EASY TO LOAD DISPENSER**

Loads from the top instead of bottom

### **COMPLETE USE OF PRODUCT**

Secondary position allows for partial envelope to be used completely

## **HOW TO LOAD DISPENSER**



Open from top by pressing tabs in on either side and gently pulling forward



Place refill envel