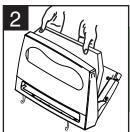

## **HOW TO LOAD DISPENSER**

Open from top by pressing tabs in on either side and gently pulling forward

Place refill envelope in dispenser from top, lining it up with notches at bottom

Close dispenser allowing tabs to click into place