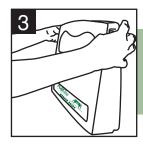

## **HOW TO LOAD DISPENSER**

Open from top by pressing tabs in on either side and gently pulling forward

Place refill envelope in dispenser from top, lining it up with notches at bottom

Close dispenser allowing tabs to click into place

To avoid wasting any covers, envelope with remaining covers should be hung from hooks at bottom of dispenser (Secondary position), to have all covers used