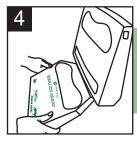

## **HOW TO LOAD DISPENSER**

Open from top by pressing tabs in on either side and gently pulling forward

Place refill envelope in dispenser from top, lining it up with notches at bottom

Close dispenser allowing tabs to click into place

To avoid wasting any covers, envelope with remaining covers should be hung from hooks at bottom of dispenser (Secondary position), to have all covers used