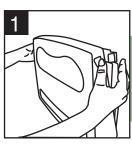

## **HOW TO LOAD DISPENSER**

Open from top by pressing tabs in on either side and gently pulling forward

Place refill envelope in dispenser from top, lining it up with notches at bottom

Close dispenser allowing tabs to click into place