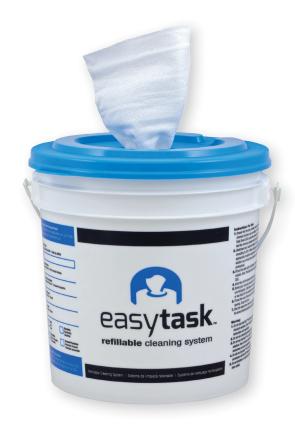

## ■ EASYTASK® REFILLABLE CLEANING SYSTEM

## **Key Features**

- EasyTask® is available in 2 dry wiper substrates: Hydrospun: Durable, low lint and absorbent
- Meltblown: Multi-layer for added strength and compatible with disinfectants/sanitizers
- Use the refillable cleaning system to create your own wet wipe by choosing the desired wiper with the EasyTask® bucket and adding your own cleaning/disinfection solution
- Reduces the cost of cleaning/disinfecting solutions
- Eliminates cross contamination on surfaces use a new wipe each time
- Bucket system reduces vapors and fumes caused from cleaning/disinfecting solutions