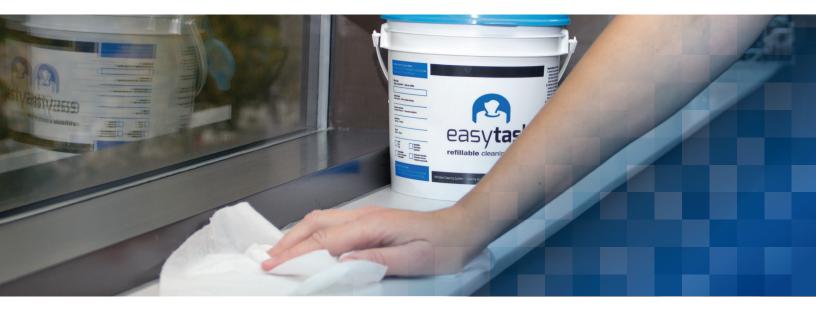

## ■ EASYTASK® REFILLABLE CLEANING SYSTEM

## **Key Features**

- EasyTask® is available in 2 dry wiper substrates: Hydrospun: Durable, low lint and absorbent
- Meltblown: Multi-layer for added strength and compatible with disinfectants/sanitizers
- Use the refillable cleaning system to create your own wet wipe by choosing the desired wiper with the EasyTask® bucket and adding your own cleaning/disinfection solution
- Reduces the cost of cleaning/disinfecting solutions
- Eliminates cross contamination on surfaces use a new wipe each time
- Bucket system reduces vapors and fumes caused from cleaning/disinfecting solutions