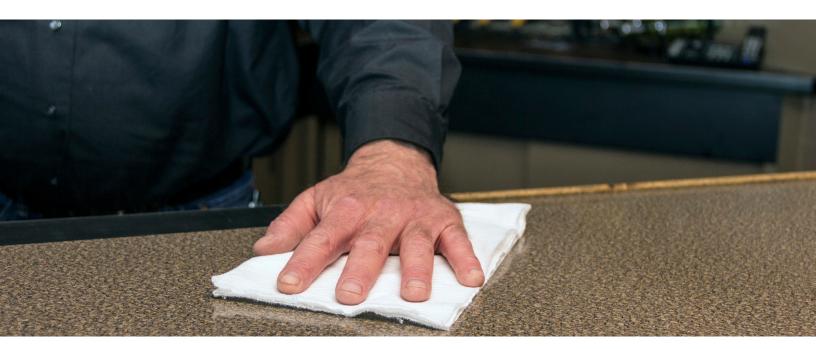

## SANIWORKS® BAR MOP REPLACEMENT TOWEL

## **Key Features**

- · Will outlast cloth towels and bar mops
- Will not break down in bleach, quat or detergents like typical cloth towels
- Superior strength and absorbency
- Made from spunlace material, stitched with a bulkable nylon yarn
- Feels more cloth-like with extended use
- Clean and reuse over 100 times
- Lowest cost in use over the life of the towel
- Much lower lint than cloth towels