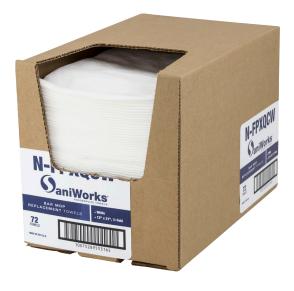

## Use as part of a color-coded towel program to reduce cross contamination Minimum 30% savings towel to towel cost

| ltem #                    | Dispensing System |  | Color | Size      | Selling Unit |
|---------------------------|-------------------|--|-------|-----------|--------------|
| Bar Mop Replacement Towel |                   |  |       |           |              |
| N-FPXQCW                  | Countercase™      |  | White | 12" x 21" | 72/cs        |

Featuring our new Countercase<sup>™</sup> Dispenser Case Small, compact dual end dispenser case require less horizontal shelf space