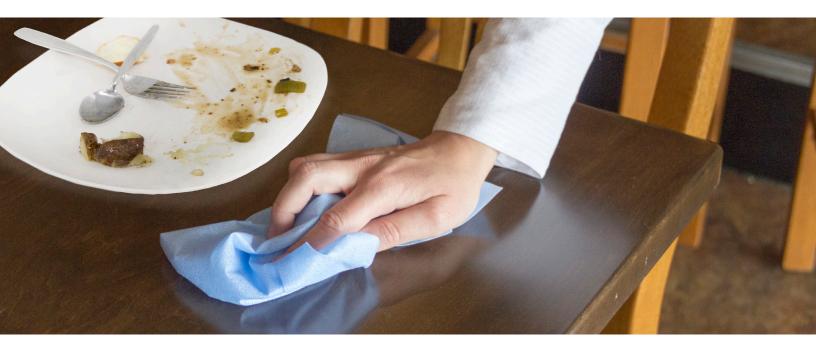

## **Key Features**

- EPS Towels more consistently release the required PPM of sanitizer (quat or chlor) to the wiping surface
- Sanitizer compatible (quat or chlor)
- · Soft, cloth-like feel
- Rinses easily and will not stain like a cloth towel
- Great for cleaning and sanitizing tables, countertops and washing dishes
- Designed to be reusable (lasts 5-7 days); priced to be disposable