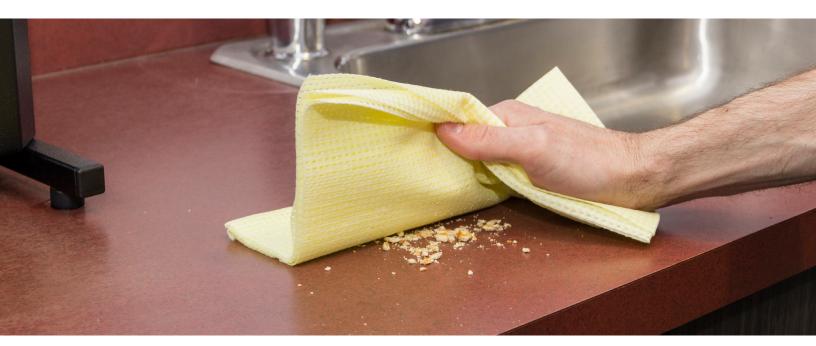

## SANIWORKS® OPEN WEAVE DELUXE TOWELS

## **Key Features**

- Soft and bulky
- Textured construction
- Rinses clean and dries fast with large apertures
- Releases stains more easily than cloth
- Excellent at cleaning tables, countertops and washing dishes
- Designed to be reusable (5-7 days); priced to be disposable

Use as part of a color-coded towel program to reduce cross contamination Up to 40% less cost in use compared to cotton and pre-sat towels 150% greater quat release to surface than cotton towels

| Item #                   | Dispensing System |  | Color  | Size        | Selling Unit |
|--------------------------|-------------------|--|--------|-------------|--------------|
| Open Weave Deluxe Towels |                   |  |        |             |              |
| N-F220QCY                | Countercase™      |  | Yellow | 12.5" x 21" | 150/cs       |