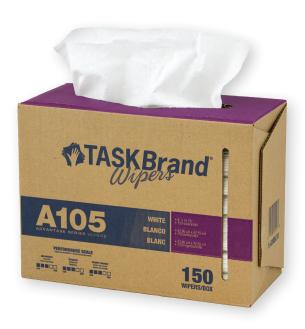

L-OL-H093-S | 08.14.15 DW

taskbrand® A105 advanced performance

## **Market Segments**

Janitorial, Automotive, Manufacturing, Building Maintenance, Industrial, Grocery/C-Store, Healthcare, Hi-Tech and Labs, Education

| Item#              | Dispensing System       |   | Color | Size        | Selling Unit     |
|--------------------|-------------------------|---|-------|-------------|------------------|
| N- <b>A105</b> IDW | Interfold Dispenser Box |   | White | 9" x 16.75" | 150/bx - 6 bx/cs |
| N- <b>A105</b> JPW | Jumbo Roll              | 0 | White | 12" x 13"   | 900/rl           |