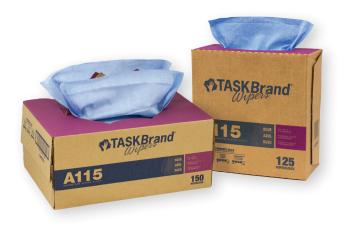

taskbrand® A115 advanced performance

## **Market Segments**

Janitorial, Automotive, Aerospace, Manufacturing, Building Maintenance, Industrial, Woodworking, Fleet Maintenance

| Item#              | Dispensing System       |    | Color | Size         | Selling Unit      |
|--------------------|-------------------------|----|-------|--------------|-------------------|
| N- <b>A115</b> IDB | Interfold Dispenser Box |    | Blue  | 9" x 16.75"  | 125/bx - 6 bxs/cs |
| N- <b>A115</b> ITB | Interfold TwinTote™     |    | Blue  | 12" x 16.75" | 150/TwinTote™     |
| N- <b>A115</b> QPB | 1/4 Fold Poly           |    | Blue  | 12" x 13"    | 50/pk - 10 pks/cs |
| N- <b>A115</b> FBB | Flat Bulk               | 1~ | Blue  | 12" x 12"    | 1000/cs           |
| N- <b>A115</b> FBW | Flat Bulk               |    | White | 12" x 12"    | 500/cs            |
| N- <b>A115</b> JPB | Jumbo Roll              | 0  | Blue  | 12" x 13"    | 825/rl            |